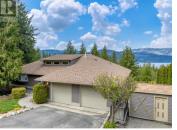

2273 Lakeview Drive, there is room for the whole family! With a 1 bedroom suite as well! This architecturally designed modern home features all the things you need including 4 bedrooms and 2.5 baths, plus a one-bed, one-bath suite with its own laundry and separate entrance as well. And all the things you want! Great lake views from a quiet, well sought-after street in Blind Bay. Conveniently close to everything from beaches, boat launches, a golf course, restaurants and groceries. Plenty of room in the kitchen, arch-vaulted living room filled with natural light and a great Lakeview deck for the summer season. Includes a large garage space, generous oversized .38 acre lot, in-floor heating on both floors, and a split unit A/C heat pump for efficient cooling. This would be a great family home, with room for an in-law suite or mortgage helper. Check out the 3D tour and video. Measurements taken by Matterport (id:6769)