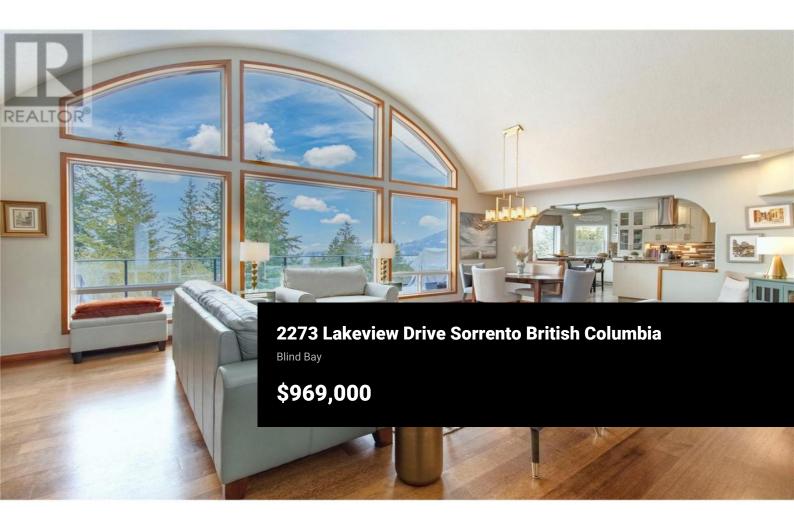

2273 Lakeview Drive, there is room for the whole family! With a 1 bedroom suite as well! This architecturally designed modern home features all the things you need including 4 bedrooms and 2.5 baths, plus a one-bed, one-bath suite with its own laundry and separate entrance as well. And all the things you want! Great lake views from a quiet, well sought-after street in Blind Bay. Conveniently close to everything from beaches, boat launches, a golf course, restaurants and groceries. Plenty of room in the kitchen, arch-vaulted living room filled with natural light and a great Lakeview deck for the summer season. Includes a large garage space, generous oversized .38 acre lot, in-floor heating on both floors, and a split unit A/C heat pump for efficient cooling. This would be a great family home, with room for an in-law suite or mortgage helper. Check out the 3D tour and video. Measurements taken by Matterport (id:6769)