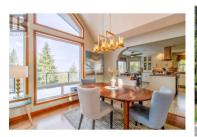

2273 Lakeview Drive, there is room for the whole family! With a 1 bedroom suite as well! This architecturally designed modern home features all the things you need including 4 bedrooms and 2.5 baths, plus a one-bed, one-bath suite with its own laundry and separate entrance as well. And all the things you want! Great lake views from a quiet, well sought-after street in Blind Bay. Conveniently close to everything from beaches, boat launches, a golf course, restaurants and groceries. Plenty of room in the kitchen, arch-vaulted living room filled with natural light and a great Lakeview deck for the summer season. Includes a large garage space, generous oversized .38 acre lot, in-floor heating on both floors, and a split unit A/C heat pump for efficient cooling. This would be a great family home, with room for an in-law suite or mortgage helper. Check out the 3D tour and video. Measurements taken by Matterport (id:6769)