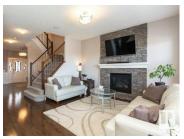

Welcome to this exquisite 2475sqft Dolce Vita GEM in Upper Windermere featuring a WALKOUT bsmt backing the naturalized pond + walking trails! Significantly re-painted, you're greeted with a spacious entry, wainscoting, 9' ceilings, mudroom with B/I shelves, walk-thru pantry, great rm w/gas F/P, chef's kitchen with HUGE granite island + loads of 2-toned cabinetry! The master suite is a retreat with stunning 3-way F/P, 5pc ensuite w/soaker tub, W/I shower + spacious W/I closet. 2 more bdrms, 4pc bath, laundry rm + vaulted bonus rm complete this level. Walkout bsmt is bright and open feat. a rec/exercise rm, wet bar, big 4th bdrm + stunning 3pc bath with W/I shower. BSMT is also roughed in for future kitchen! Double attached garage is a DREAM w/radiant heating, epoxy floors + amazing storage/cabinets! Numerous upgrades include tankless hot water (Aug '24), acrylic stucco, A/C, Gemstone exterior LED lighting, B/I speakers, and more! HOA includes access to private outdoor pool, hockey rink, and playground! (id:6769)