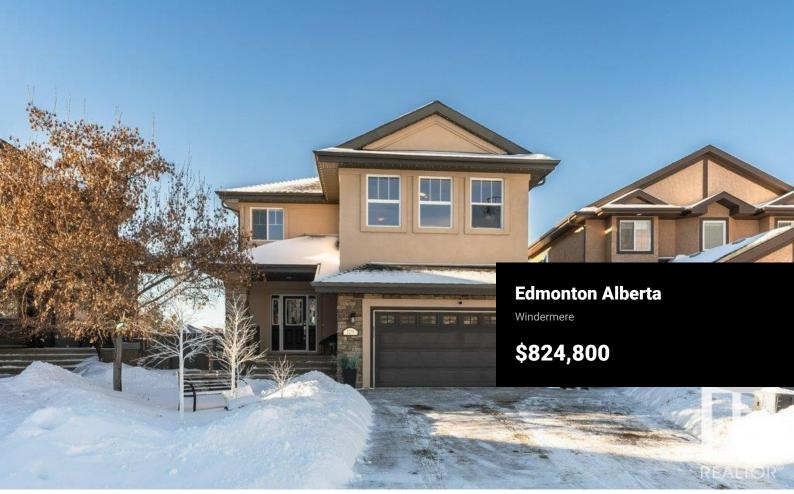

Welcome to this exquisite 2475sqft Dolce Vita GEM in Upper Windermere featuring a WALKOUT bsmt backing the naturalized pond + walking trails! Significantly re-painted, you're greeted with a spacious entry, wainscoting, 9' ceilings, mudroom with B/I shelves, walk-thru pantry, great rm w/gas F/P, chef's kitchen with HUGE granite island + loads of 2-toned cabinetry! The master suite is a retreat with stunning 3-way F/P, 5pc ensuite w/soaker tub, W/I shower + spacious W/I closet. 2 more bdrms, 4pc bath, laundry rm + vaulted bonus rm complete this level. Walkout bsmt is bright and open feat. a rec/exercise rm, wet bar, big 4th bdrm + stunning 3pc bath with W/I shower. BSMT is also roughed in for future kitchen! Double attached garage is a DREAM w/radiant heating, epoxy floors + amazing storage/cabinets! Numerous upgrades include tankless hot water (Aug '24), acrylic stucco, A/C, Gemstone exterior LED lighting, B/I speakers, and more! HOA includes access to private outdoor pool, hockey rink, and playground! (id:6769)