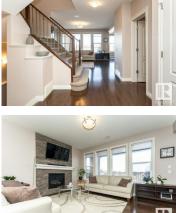

Welcome to this exquisite 2475sqft Dolce Vita GEM in Upper Windermere featuring a WALKOUT bsmt backing the naturalized pond + walking trails! Significantly re-painted, you're greeted with a spacious entry, wainscoting, 9' ceilings, mudroom with B/I shelves, walk-thru pantry, great rm w/gas F/P, chef's kitchen with HUGE granite island + loads of 2-toned cabinetry! The master suite is a retreat with stunning 3-way F/P, 5pc ensuite w/soaker tub, W/I shower + spacious W/I closet. 2 more bdrms, 4pc bath, laundry rm + vaulted bonus rm complete this level. Walkout bsmt is bright and open feat. a rec/exercise rm, wet bar, big 4th bdrm + stunning 3pc bath with W/I shower. BSMT is also roughed in for future kitchen! Double attached garage is a DREAM w/radiant heating, epoxy floors + amazing storage/cabinets! Numerous upgrades include tankless hot water (Aug '24), acrylic stucco, A/C, Gemstone exterior LED lighting, B/I speakers, and more! HOA includes access to private outdoor pool, hockey rink, and playground! (id:6769)