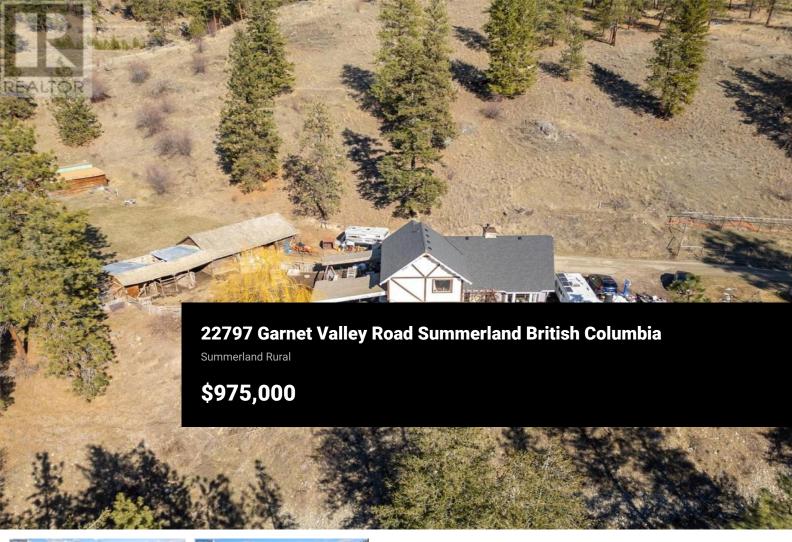

Unique custom built home on 4.45 ACRES on the Garnet Valley Benchland surrounded by natural beauty! This home features 3 bed, 3 FULL bathrooms, 20 ft vaulted ceiling, and an OPEN CONCEPT kitchen/dining space. The living room fills with natural light and provides added comfort with the wood burning stove/fireplace. Plenty of interior storage throughout the home. Outside, numerous spaces to park your vehicles/RVs/trailers, potential to build a garage, dog run/kennel, or utilizes the current storage/animal barns. With some TLC bring your ideas to this home to make it your own. A private gem that is a short drive to Summerland's downtown area and on the school bus route! By appointment only. Measurements are approximate only - buyer to verify if important. (id:6769)