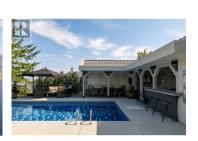

The Hideaway - Where Privacy, Nature, and City Life All Meet. \$5.35M gets you the most breathtaking view in the valley--full stop. The Hideaway offers rare backyard privacy, bordering nothing but untouched nature--and direct access to one of Kelowna's most scenic and sought-after parks. Over 5700 square feet across five levels of thoughtful design, natural light, and real living--centred around a 26-foot wall of glass that turns the Okanagan into living art, and puts the entire valley on full display. From the chef's kitchen to the gym, the terrace to the putting green, the games room to the pool deck--every space flows effortlessly into the next, built for real life, real fun, and total solitude when needed. Downtown is just ten minutes away. But up here? It feels like another world. The Hideaway has to be seen, felt and experienced to be appreciated. Enjoy the video. (id:6769)