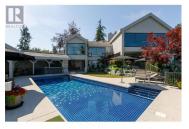

The Hideaway - Where Privacy, Nature, and City Life All Meet. \$5.35M gets you the most breathtaking view in the valley--full stop. The Hideaway offers rare backyard privacy, bordering nothing but untouched nature--and direct access to one of Kelowna's most scenic and sought-after parks. Over 5700 square feet across five levels of thoughtful design, natural light, and real living--centred around a 26-foot wall of glass that turns the Okanagan into living art, and puts the entire valley on full display. From the chef's kitchen to the gym, the terrace to the putting green, the games room to the pool deck--every space flows effortlessly into the next, built for real life, real fun, and total solitude when needed. Downtown is just ten minutes away. But up here? It feels like another world. The Hideaway has to be seen, felt and experienced to be appreciated. Enjoy the video. (id:6769)