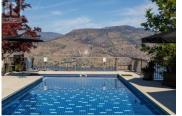

The Hideaway - Where Privacy, Nature, and City Life All Meet. \$5.35M gets you the most breathtaking view in the valley--full stop. The Hideaway offers rare backyard privacy, bordering nothing but untouched nature--and direct access to one of Kelowna's most scenic and sought-after parks. Over 5700 square feet across five levels of thoughtful design, natural light, and real living--centred around a 26-foot wall of glass that turns the Okanagan into living art, and puts the entire valley on full display. From the chef's kitchen to the gym, the terrace to the putting green, the games room to the pool deck--every space flows effortlessly into the next, built for real life, real fun, and total solitude when needed. Downtown is just ten minutes away. But up here? It feels like another world. The Hideaway has to be seen, felt and experienced to be appreciated. Enjoy the video. (id:6769)