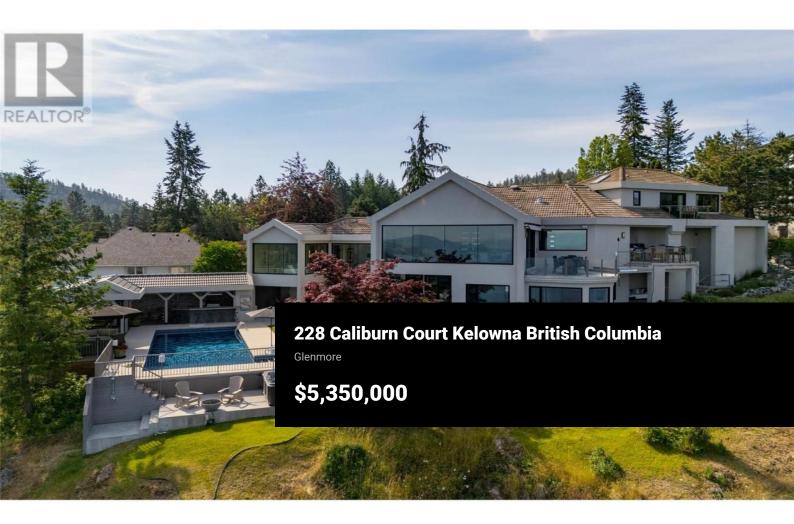

The Hideaway - Where Privacy, Nature, and City Life All Meet. \$5.35M gets you the most breathtaking view in the valley--full stop. The Hideaway offers rare backyard privacy, bordering nothing but untouched nature--and direct access to one of Kelowna's most scenic and sought-after parks. Over 5700 square feet across five levels of thoughtful design, natural light, and real living--centred around a 26-foot wall of glass that turns the Okanagan into living art, and puts the entire valley on full display. From the chef's kitchen to the gym, the terrace to the putting green, the games room to the pool deck--every space flows effortlessly into the next, built for real life, real fun, and total solitude when needed. Downtown is just ten minutes away. But up here? It feels like another world. The Hideaway has to be seen, felt and experienced to be appreciated. Enjoy the video. (id:6769)