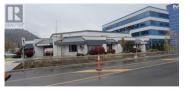

Very centrally located at Leckie Rd & Hunter Rd. 1 block off Hwy 97 N. Service Commercial / Light Industrial Strata unit of 3,326sf\* on the main level, primarily warehouse with street front office, reception and 3 washrooms. A 10' overhead door in the rear at grade level warehouse loading. A bonus storage mezzanine level of ~583sf\* Secure, gated rear parking compound surrounded in galvanized unscalable fencing panels. (\* measurements appx). (id:6769)