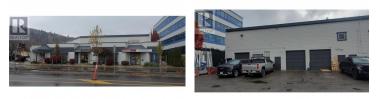

Very centrally located at Leckie Rd & Hunter Rd. 1 block off Hwy 97 N. Service Commercial / Light Industrial Strata unit of 3,326sf\* on the main level, primarily warehouse with street front office, reception and 3 washrooms. A 10' overhead door in the rear at grade level warehouse loading. A bonus storage mezzanine level of ~583sf\* Secure, gated rear parking compound surrounded in galvanized unscalable fencing panels. (\* measurements appx). (id:6769)