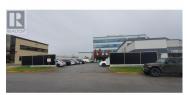

Very centrally located at Leckie Rd & Hunter Rd. 1 block off Hwy 97 N. Service Commercial / Light Industrial Strata unit of 3,326sf\* on the main level, primarily warehouse with street front office, reception and 3 washrooms. A 10' overhead door in the rear at grade level warehouse loading. A bonus storage mezzanine level of ~583sf\* Secure, gated rear parking compound surrounded in galvanized unscalable fencing panels. (\* measurements appx). (id:6769)