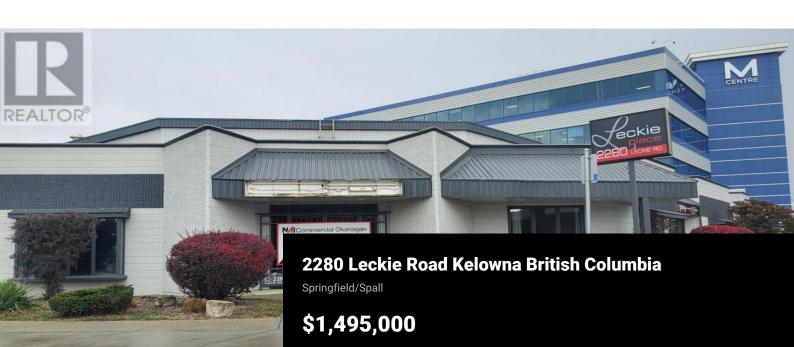

Very centrally located at Leckie Rd & Hunter Rd. 1 block off Hwy 97 N. Service Commercial / Light Industrial Strata unit of 3,326sf\* on the main level, primarily warehouse with street front office, reception and 3 washrooms. A 10' overhead door in the rear at grade level warehouse loading. A bonus storage mezzanine level of ~583sf\* Secure, gated rear parking compound surrounded in galvanized unscalable fencing panels. (\* measurements appx). (id:6769)