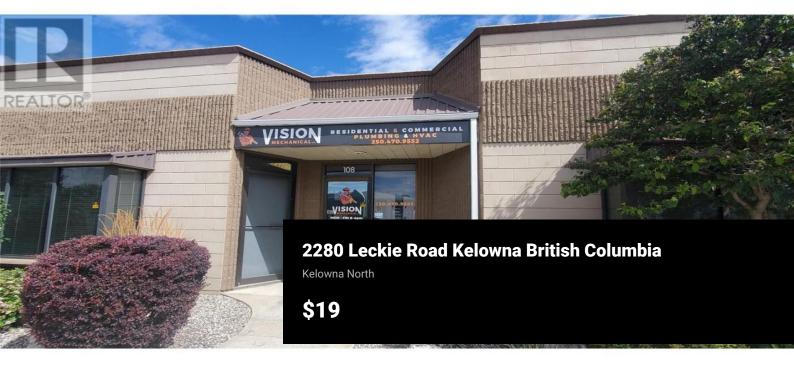

Excellent opportunity to locate your business in a Very centrally located high exposure building. Zoned I-1 Light Industrial, Leckie Place offers street frontage office or retail, 1 block off Hwy 97 N to Dilworth Drive. 2 10' x 10' overhead loading doors within the rear secure parking compound access the warehouse / shop area  $\sim\!25$ ' x 40' featuring  $\sim\!18$ ' clear ceiling height. A  $\sim\!583sf$  storage mezzanine provides ample excess storage area. Front end features reception +8 executive offices, large board room, kitchenette area and 3 washrooms. The gated parking compound is fenced with corrugated panels designed to be unclimbable. 9 dedicated parking sites apply to unit B. (id:6769)