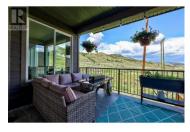

Nestled in the desirable Bachelor Heights neighborhood, this exquisite twostory home offers breathtaking river and mountain views alongside modern elegance and thoughtful design. The main floor chef-inspired kitchen features quartz countertops, gas range, custom cabinetry, and striking island pendants, while the great room impresses with soaring ceilings, a cozy fireplace, and expansive windows that showcase the stunning scenery. The main floor also includes a laundry room, a charming sitting space/flex area with access to a covered deck looking down the northern valley, and a stylish powder room, adding both convenience and sophistication. Upstairs, the unique layout provides four well-sized bedrooms, including a serene master suite with a spalike ensuite featuring a freestanding tub under a sparkling chandelier, quartz countertops, a double vanity, custom cabinetry, and a beautifully tiled shower, all complemented by an oversized walk-in closet with ample storage and a private, covered deck taking in the view. The fully finished basement enhances functionality with a storage room for upstairs use and a self-contained two bedroom suite equipped with its own laundry, and separate entrance. There is a spacious three-car garage and wide driveway that provides abundant parking, while nearby recreational trails offer endless opportunities for hiking, walking, and biking, makin...