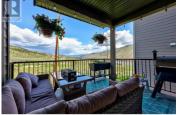

Nestled in the desirable Bachelor Heights neighborhood, this exquisite twostory home offers breathtaking river and mountain views alongside modern elegance and thoughtful design. The main floor chef-inspired kitchen features quartz countertops, gas range, custom cabinetry, and striking island pendants, while the great room impresses with soaring ceilings, a cozy fireplace, and expansive windows that showcase the stunning scenery. The main floor also includes a laundry room, a charming sitting space/flex area with access to a covered deck looking down the northern valley, and a stylish powder room, adding both convenience and sophistication. Upstairs, the unique layout provides four well-sized bedrooms, including a serene master suite with a spalike ensuite featuring a freestanding tub under a sparkling chandelier, quartz countertops, a double vanity, custom cabinetry, and a beautifully tiled shower, all complemented by an oversized walk-in closet with ample storage and a private, covered deck taking in the view. The fully finished basement enhances functionality with a storage room for upstairs use and a self-contained two bedroom suite equipped with its own laundry, and separate entrance. There is a spacious three-car garage and wide driveway that provides abundant parking, while nearby recreational trails offer endless opportunities for hiking, walking, and biking, makin...