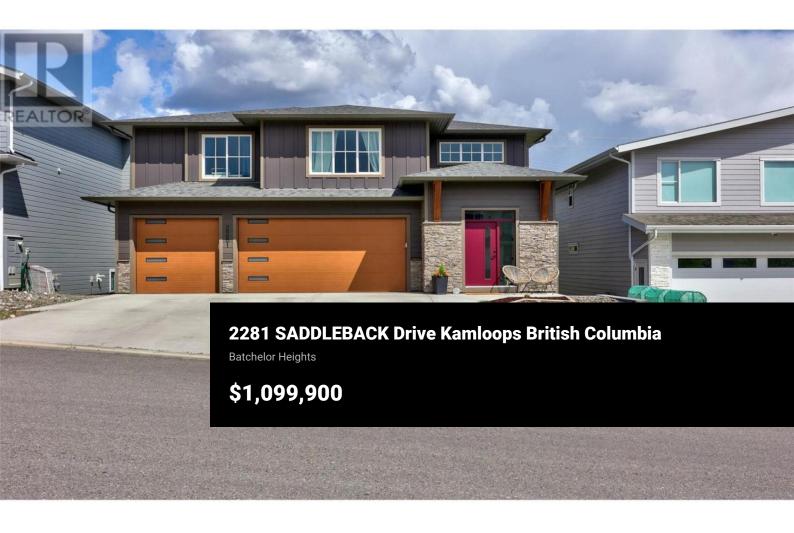

Nestled in the desirable Bachelor Heights neighborhood, this exquisite twostory home offers breathtaking river and mountain views alongside modern elegance and thoughtful design. The main floor chef-inspired kitchen features quartz countertops, gas range, custom cabinetry, and striking island pendants, while the great room impresses with soaring ceilings, a cozy fireplace, and expansive windows that showcase the stunning scenery. The main floor also includes a laundry room, a charming sitting space/flex area with access to a covered deck looking down the northern valley, and a stylish powder room, adding both convenience and sophistication. Upstairs, the unique layout provides four well-sized bedrooms, including a serene master suite with a spalike ensuite featuring a freestanding tub under a sparkling chandelier, quartz countertops, a double vanity, custom cabinetry, and a beautifully tiled shower, all complemented by an oversized walk-in closet with ample storage and a private, covered deck taking in the view. The fully finished basement enhances functionality with a storage room for upstairs use and a self-contained two bedroom suite equipped with its own laundry, and separate entrance. There is a spacious three-car garage and wide driveway that provides abundant parking, while nearby recreational trails offer endless opportunities for hiking, walking, and biking, makin...