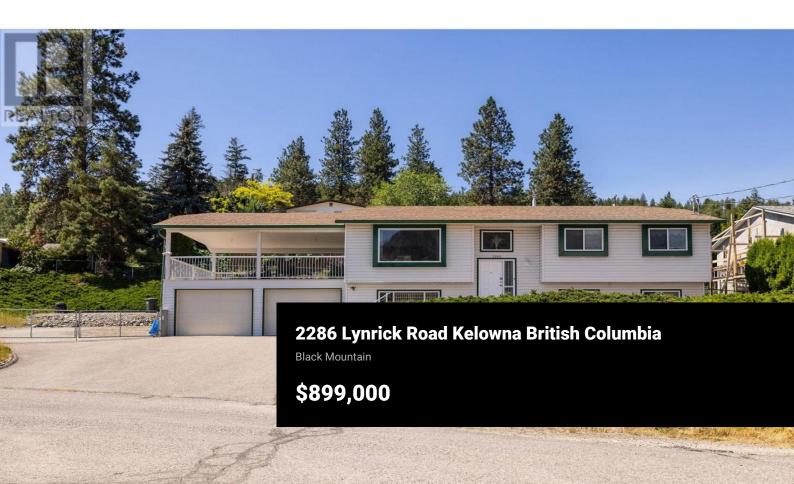

Welcome to your new home in Black Mountain! This charming split-level residence is perfectly situated on a large end lot, offering both privacy and ample space for outdoor activities. Enjoy breathtaking, unobstructed views of Black Mountain from the comfort of your living room and the expansive front porch, making this home a true gem. Step inside to find a bright and spacious kitchen, complete with modern white cabinetry, updated countertops, and plenty of natural light. The well-designed layout provides both functionality and style, making it a perfect space for cooking and entertaining. Large windows flood the kitchen with sunlight and offer a beautiful view of the surrounding greenery. With three generous bedrooms and three baths, this home is ideal for families or anyone seeking a peaceful retreat. The basement, with its in-law suite potential, offers additional living space, perfect for accommodating family members or guests. The expansive driveway leads to a double garage, providing plenty of room for vehicles and storage, as well as a large parking area for RVs, boats, or other toys. Located at the end of a quiet cul-de-sac, this property ensures a serene and secure environment, with the added benefit of being just minutes away from golf courses, amenities, and outdoor adventures. Big White is only a short 35-minute drive away! Don't miss out on the opportunity to ow ...