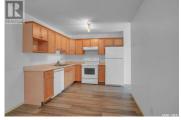

Treetop Lane Estates is a townhouse development located near downtown Regina within walking distance to Wascana Park and the General Hospital. It is also close to numerous restaurants, coffee shops, and amenities. This unit has a West facing composite deck where you can enjoy the evening sun. Step inside where you will find a spacious living room with a large picture window that leaves the space flooded with natural light. The kitchen has nice light maple cabinets and includes all of the appliances. Off of the kitchen is a dining area that gives you lots of space to entertain. On the second floor there are two bedrooms with an open loft area/bonus room that would make a great office, workout space, or kids playroom. There is also a 4 piece main bathroom. The full basement is undeveloped but gives you lots of room for storage. The laundry can be found just off of the utility room and there is roughed in plumbing for a future bathroom. Included with this unit is one exclusive use surface parking stall (#2287). This unit features brand new laminate flooring throughout, fresh paint, and new window treatments. Condo fees include: Building Insurance, Exterior/Common Area Maintenance, Lawn Care, Snow Removal, Garbage, Sewer, Water, and Reserve Fund Contributions. (id:6769)