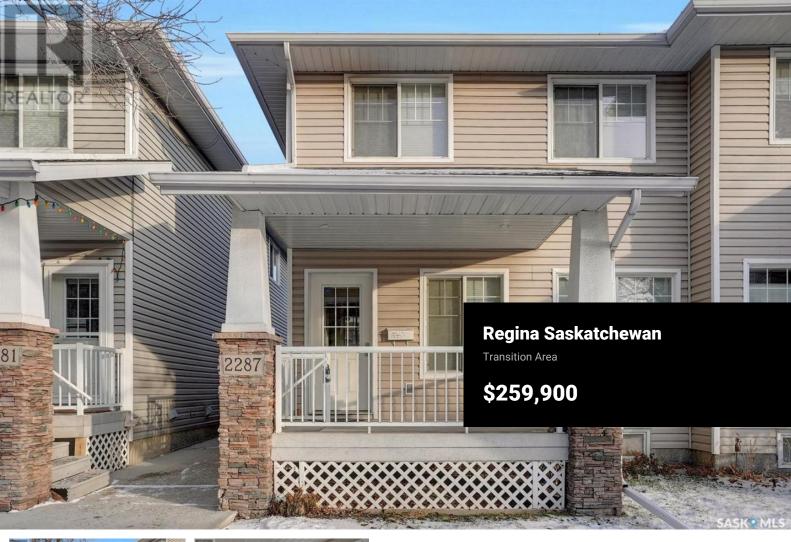

Treetop Lane Estates is a townhouse development located near downtown Regina within walking distance to Wascana Park and the General Hospital. It is also close to numerous restaurants, coffee shops, and amenities. This unit has a West facing composite deck where you can enjoy the evening sun. Step inside where you will find a spacious living room with a large picture window that leaves the space flooded with natural light. The kitchen has nice light maple cabinets and includes all of the appliances. Off of the kitchen is a dining area that gives you lots of space to entertain. On the second floor there are two bedrooms with an open loft area/bonus room that would make a great office, workout space, or kids playroom. There is also a 4 piece main bathroom. The full basement is undeveloped but gives you lots of room for storage. The laundry can be found just off of the utility room and there is roughed in plumbing for a future bathroom. Included with this unit is one exclusive use surface parking stall (#2287). This unit features brand new laminate flooring throughout, fresh paint, and new window treatments. Condo fees include: Building Insurance, Exterior/Common Area Maintenance, Lawn Care, Snow Removal, Garbage, Sewer, Water, and Reserve Fund Contributions. (id:6769)