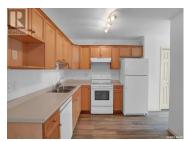

Treetop Lane Estates is a townhouse development located near downtown Regina within walking distance to Wascana Park and the General Hospital. It is also close to numerous restaurants, coffee shops, and amenities. This unit has a West facing composite deck where you can enjoy the evening sun. Step inside where you will find a spacious living room with a large picture window that leaves the space flooded with natural light. The kitchen has nice light maple cabinets and includes all of the appliances. Off of the kitchen is a dining area that gives you lots of space to entertain. On the second floor there are two bedrooms with an open loft area/bonus room that would make a great office, workout space, or kids playroom. There is also a 4 piece main bathroom. The full basement is undeveloped but gives you lots of room for storage. The laundry can be found just off of the utility room and there is roughed in plumbing for a future bathroom. Included with this unit is one exclusive use surface parking stall (#2287). This unit features brand new laminate flooring throughout, fresh paint, and new window treatments. Condo fees include: Building Insurance, Exterior/Common Area Maintenance, Lawn Care, Snow Removal, Garbage, Sewer, Water, and Reserve Fund Contributions. (id:6769)