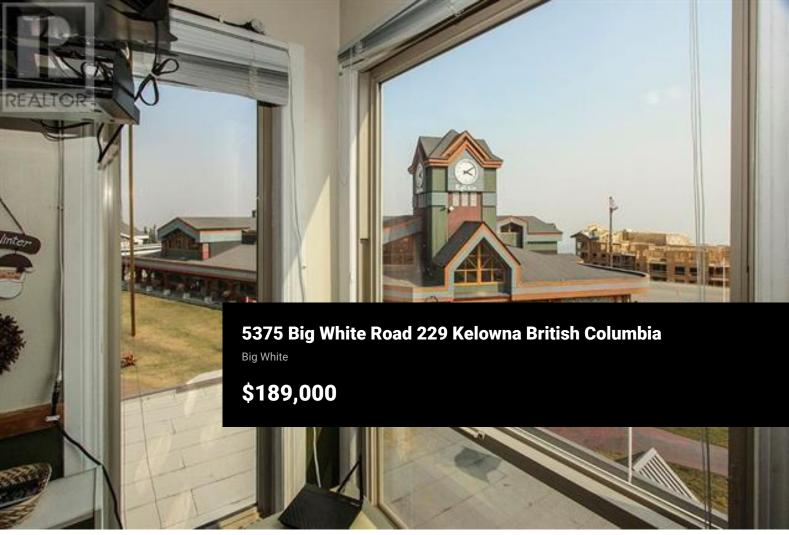

Fantastic STUDIO apartment with a GREAT VIEW OVERLOOKING THE VILLAGE at Whitefoot Lodge. Incredible SKI-IN, SKI-OUT location on the hill located in the Village Centre, just steps to everything you need including the gondola, ski runs, shopping, pubs, restaurants and more. LOW STRATA FEES compared to other buildings on the hill! Complex includes: Hot Tub, Sauna, Grocery & Liquor store, Coffee Shops, Restaurants, Bars, Medical Clinic, Underground Parking, Shared Laundry. PETS ALLOWED too: 2 dogs or 2 cats, or 1 dog & 1 cat (dogs cannot measure more than 18" at the shoulder). Great investment at Big White Ski Resort! NO GST! (id:6769)