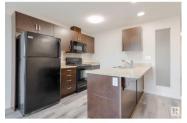

Stylish 2-bedroom, 2-bath condo unit. Immediately upon entering, you will notice the newer vinyl flooring that extends throughout the unit. This condo combines functionality with a modern design, the walls & new baseboards have been painted in neutral tones and the newly updated LED lighting throughout creates a bright & inviting atmosphere. Insuite laundry room and for your convenience, the unit also includes TWO SURFACE, TITLED PARKING STALLS that are situated SIDE BY SIDE to each other, making it easy to park and access your vehicles. In an excellent area, with close walking distance to all amenities. This condo is an ideal choice for those new to homeownership or for the savvy investors. Low condo fees of \$392.05/month Includes Heat and Water. Unit shows well. (id:6769)