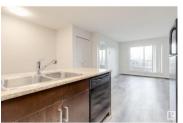

Stylish 2-bedroom, 2-bath condo unit. Immediately upon entering, you will notice the newer vinyl flooring that extends throughout the unit. This condo combines functionality with a modern design, the walls & new baseboards have been painted in neutral tones and the newly updated LED lighting throughout creates a bright & inviting atmosphere. Insuite laundry room and for your convenience, the unit also includes TWO SURFACE, TITLED PARKING STALLS that are situated SIDE BY SIDE to each other, making it easy to park and access your vehicles. In an excellent area, with close walking distance to all amenities. This condo is an ideal choice for those new to homeownership or for the savvy investors. Low condo fees of \$392.05/month Includes Heat and Water. Unit shows well. (id:6769)