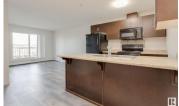

Stylish 2-bedroom, 2-bath condo unit. Immediately upon entering, you will notice the newer vinyl flooring that extends throughout the unit. This condo combines functionality with a modern design, the walls & new baseboards have been painted in neutral tones and the newly updated LED lighting throughout creates a bright & inviting atmosphere. Insuite laundry room and for your convenience, the unit also includes TWO SURFACE, TITLED PARKING STALLS that are situated SIDE BY SIDE to each other, making it easy to park and access your vehicles. In an excellent area, with close walking distance to all amenities. This condo is an ideal choice for those new to homeownership or for the savvy investors. Low condo fees of \$392.05/month Includes Heat and Water. Unit shows well. (id:6769)