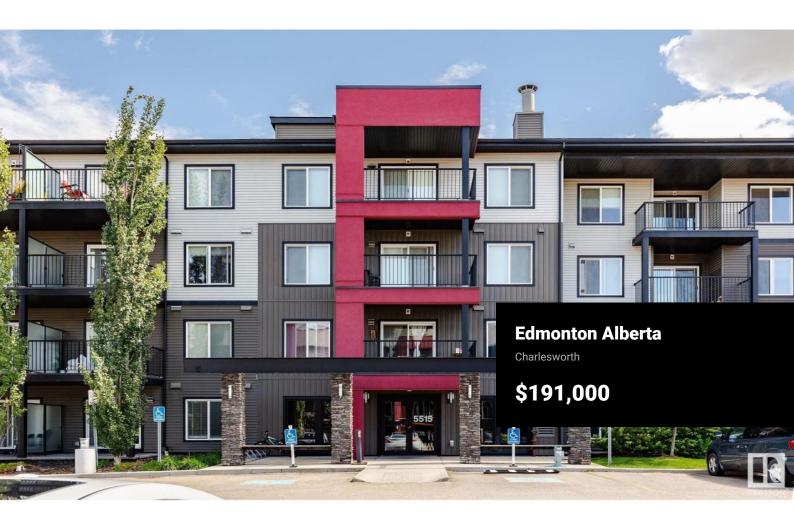

Stylish 2-bedroom, 2-bath condo unit. Immediately upon entering, you will notice the newer vinyl flooring that extends throughout the unit. This condo combines functionality with a modern design, the walls & new baseboards have been painted in neutral tones and the newly updated LED lighting throughout creates a bright & inviting atmosphere. Insuite laundry room and for your convenience, the unit also includes TWO SURFACE, TITLED PARKING STALLS that are situated SIDE BY SIDE to each other, making it easy to park and access your vehicles. In an excellent area, with close walking distance to all amenities. This condo is an ideal choice for those new to homeownership or for the savvy investors. Low condo fees of \$392.05/month Includes Heat and Water. Unit shows well. (id:6769)