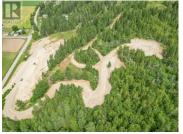

Discover the perfect blend of business potential and country living with this unique 18.62-acre property, ideally situated on Enderby Grindrod Road. The front portion of the land is zoned for Industrial use, offering excellent visibility and access for a future business venture, while the back or upper section is zoned as Non-Urban--an ideal setting to build your dream home with stunning panoramic views of the valley. A road has already been pushed through, leading to the top of the hill, where a beautiful building site has been cleared and prepped. There is 600 AMP service at the lot line, and water access is via a shared well. A large portion of the property is within the ALR, and also has some mature cherry and apple trees, adding charm and productivity to the landscape. Whether you're looking to invest, build, or simply enjoy the private and peaceful setting, this versatile property offers endless possibilities. (id:6769)