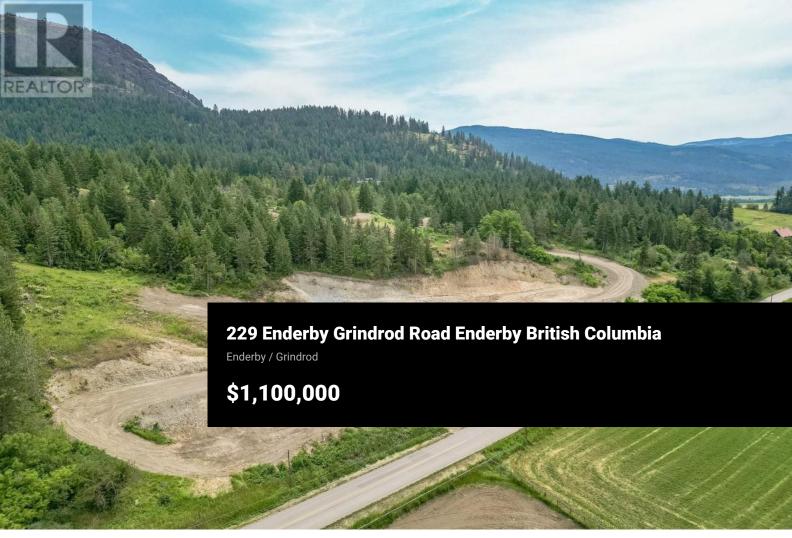

Discover the perfect blend of business potential and country living with this unique 18.62-acre property, ideally situated on Enderby Grindrod Road. The front portion of the land is zoned for Industrial use, offering excellent visibility and access for a future business venture, while the back or upper section is zoned as Non-Urban--an ideal setting to build your dream home with stunning panoramic views of the valley. A road has already been pushed through, leading to the top of the hill, where a beautiful building site has been cleared and prepped. There is 600 AMP service at the lot line, and water access is via a shared well. A large portion of the property is within the ALR, and also has some mature cherry and apple trees, adding charm and productivity to the landscape. Whether you're looking to invest, build, or simply enjoy the private and peaceful setting, this versatile property offers endless possibilities. (id:6769)