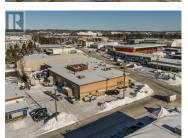

Located in the desirable Carter Light Industrial Area of Prince George, BC, this exceptional investment property spans 1.08 acres and features a well-maintained building of approximately 27,002 square feet. The property offers a diverse income stream with five fully occupied commercial bays, leased by reliable tenants, and three consistently rented residential suites generating strong rental income. A major value-add is the roof replacement completed within the last five years, minimizing future maintenance costs. With its prime location, stable tenancies, and mix of industrial and residential revenue, this property presents an excellent opportunity for investors seeking long-term returns in a high-demand area. (id:6769)