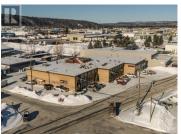

Located in the desirable Carter Light Industrial Area of Prince George, BC, this exceptional investment property spans 1.08 acres and features a well-maintained building of approximately 27,002 square feet. The property offers a diverse income stream with five fully occupied commercial bays, leased by reliable tenants, and three consistently rented residential suites generating strong rental income. A major value-add is the roof replacement completed within the last five years, minimizing future maintenance costs. With its prime location, stable tenancies, and mix of industrial and residential revenue, this property presents an excellent opportunity for investors seeking long-term returns in a high-demand area. (id:6769)