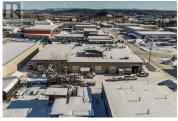

Located in the desirable Carter Light Industrial Area of Prince George, BC, this exceptional investment property spans 1.08 acres and features a well-maintained building of approximately 27,002 square feet. The property offers a diverse income stream with five fully occupied commercial bays, leased by reliable tenants, and three consistently rented residential suites generating strong rental income. A major value-add is the roof replacement completed within the last five years, minimizing future maintenance costs. With its prime location, stable tenancies, and mix of industrial and residential revenue, this property presents an excellent opportunity for investors seeking long-term returns in a high-demand area. (id:6769)