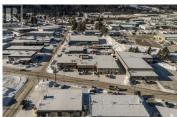

Located in the desirable Carter Light Industrial Area of Prince George, BC, this exceptional investment property spans 1.08 acres and features a well-maintained building of approximately 27,002 square feet. The property offers a diverse income stream with five fully occupied commercial bays, leased by reliable tenants, and three consistently rented residential suites generating strong rental income. A major value-add is the roof replacement completed within the last five years, minimizing future maintenance costs. With its prime location, stable tenancies, and mix of industrial and residential revenue, this property presents an excellent opportunity for investors seeking long-term returns in a high-demand area. (id:6769)