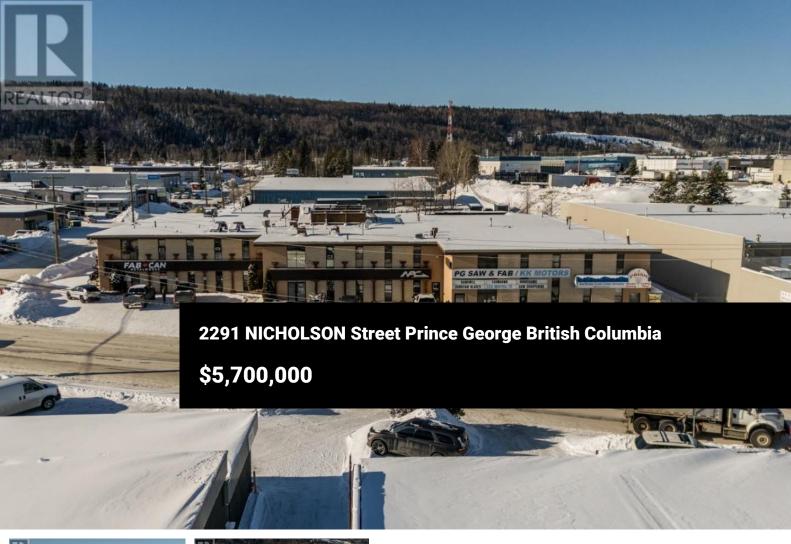

Located in the desirable Carter Light Industrial Area of Prince George, BC, this exceptional investment property spans 1.08 acres and features a well-maintained building of approximately 27,002 square feet. The property offers a diverse income stream with five fully occupied commercial bays, leased by reliable tenants, and three consistently rented residential suites generating strong rental income. A major value-add is the roof replacement completed within the last five years, minimizing future maintenance costs. With its prime location, stable tenancies, and mix of industrial and residential revenue, this property presents an excellent opportunity for investors seeking long-term returns in a high-demand area. (id:6769)