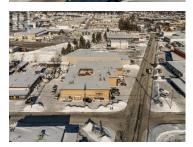

Located in the desirable Carter Light Industrial Area of Prince George, BC, this exceptional investment property spans 1.08 acres and features a well-maintained building of approximately 27,002 square feet. The property offers a diverse income stream with five fully occupied commercial bays, leased by reliable tenants, and three consistently rented residential suites generating strong rental income. A major value-add is the roof replacement completed within the last five years, minimizing future maintenance costs. With its prime location, stable tenancies, and mix of industrial and residential revenue, this property presents an excellent opportunity for investors seeking long-term returns in a high-demand area. (id:6769)