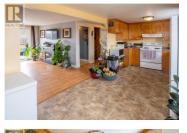

Cozy two bedroom home in the country! If you are looking for peace and quiet, 2294 route 510 is the one! The house is situated on a 2769 square meter (0.68 acre) lot, surrounded by homesteads and camps. Kitchen and dining room are a shared space, with views of farm field and the river through the windows! Bright and sunny living room for friends and visitors with a large screen door. Two bedrooms, a bathroom/laundry room combination, and a storage room complete the main floor. The home currently has a full height and fully insulated but unfinished basement, just waiting for a concrete floor and your own personal touches. Heated with a wood furnace and mini split heat pump. Outside of the house, an outbuilding measuring 16'6 by 19'9 to hold your toys and gardening tools. Located just 20 minutes from stores, schools, and other amenities in Richibucto, and less than an hour from Moncton. Close to trails for snowmobiling and four wheeling, rivers and fishing, and 25 minutes from beautiful beaches! (id:6769)