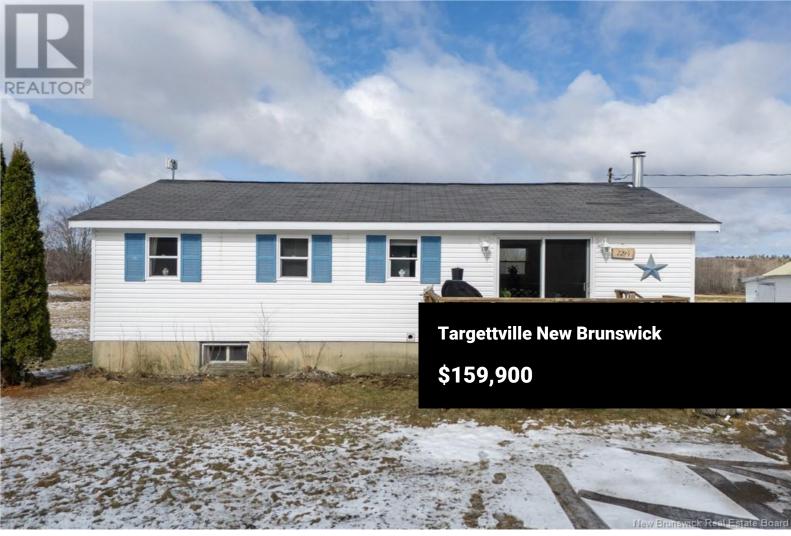

Cozy two bedroom home in the country! If you are looking for peace and quiet, 2294 route 510 is the one! The house is situated on a 2769 square meter (0.68 acre) lot, surrounded by homesteads and camps. Kitchen and dining room are a shared space, with views of farm field and the river through the windows! Bright and sunny living room for friends and visitors with a large screen door. Two bedrooms, a bathroom/laundry room combination, and a storage room complete the main floor. The home currently has a full height and fully insulated but unfinished basement, just waiting for a concrete floor and your own personal touches. Heated with a wood furnace and mini split heat pump. Outside of the house, an outbuilding measuring 16'6 by 19'9 to hold your toys and gardening tools. Located just 20 minutes from stores, schools, and other amenities in Richibucto, and less than an hour from Moncton. Close to trails for snowmobiling and four wheeling, rivers and fishing, and 25 minutes from beautiful beaches! (id:6769)