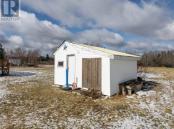

Cozy two bedroom home in the country! If you are looking for peace and quiet, 2294 route 510 is the one! The house is situated on a 2769 square meter (0.68 acre) lot, surrounded by homesteads and camps. Kitchen and dining room are a shared space, with views of farm field and the river through the windows! Bright and sunny living room for friends and visitors with a large screen door. Two bedrooms, a bathroom/laundry room combination, and a storage room complete the main floor. The home currently has a full height and fully insulated but unfinished basement, just waiting for a concrete floor and your own personal touches. Heated with a wood furnace and mini split heat pump. Outside of the house, an outbuilding measuring 16'6 by 19'9 to hold your toys and gardening tools. Located just 20 minutes from stores, schools, and other amenities in Richibucto, and less than an hour from Moncton. Close to trails for snowmobiling and four wheeling, rivers and fishing, and 25 minutes from beautiful beaches! (id:6769)