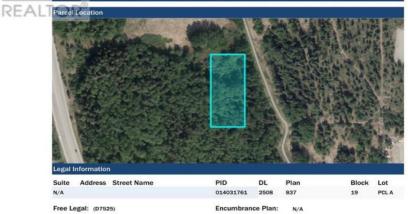

## PARCEL REPORT

Assessed Valu Folio 00-21489-000 00-21489-000 Land Use Infor Zoning Code

**22ND Avenue Prince George British Columbia** 

\$149,000

Special Land Use: HBO

**RE/MAX Kelowna** 100-1553 Harvey Avenue Kelowna, BC, Canada

An amazing opportunity to own your own private sanctuary in the city, this property is approx. 1.4 acres and is located close to the end of 22nd Ave close to UNBC Greenway walking trails. Some work will need to be done to gain access to the property through consultation with the City of Prince George however time and patience could yield a very gorgeous retreat. For all the philanthropists out there purchase this property and create a park along the UNBC Greenway trail with your family name on it. Recent Survey is available. (id:6769)