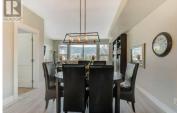

STUNNING CONTEMPORARY TOWNHOME IN ""ROCKRIDGE"" in the Lakes! This End unit Towmhome offers Beautiful Open Views to the East and West for morning and evening enjoyment. Wall to Wall picture windows bring an abundance of Natural light and an impressive View of the mountains into the generous sized Great room with electric fireplace, high ceilings. Perfect for entertaining! Spacious Dining room area opens to a gorgeous White Kitchen with Quartz counters, a large island, pendant and pot lights, and stainless appliances including a gas range and 3 door water fridge. Window over sink overlooks fenced back yard - walk straight out the glass door to a concrete patio and large grassed area for great family fun...all overlooking a natural wooded park area! Nook enjoys warm faux wood themed panelling for warmth and coziness. Convenient powder room on main. 3 Bedrooms up. Huge Primary bedroom with walk in closet and 4 piece bathroom with tiled floors, high cabinets, double undermount sinks and quartz counters. 4 piece main bathroom. Large 2nd and 3rd bedrooms. Lower level offers bonus Flex room (could be media room). Extra storage under stairs. Double garage. Completion flexible, Furniture negotiable. One of the best locations in the development with Wide open Views front and back, east and west, and tons of visitor parking right outside. You will love ""The Lakes"", and th...