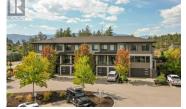

STUNNING CONTEMPORARY TOWNHOME IN ""ROCKRIDGE"" in the Lakes! This End unit Towmhome offers Beautiful Open Views to the East and West for morning and evening enjoyment. Wall to Wall picture windows bring an abundance of Natural light and an impressive View of the mountains into the generous sized Great room with electric fireplace, high ceilings. Perfect for entertaining! Spacious Dining room area opens to a gorgeous White Kitchen with Quartz counters, a large island, pendant and pot lights, and stainless appliances including a gas range and 3 door water fridge. Window over sink overlooks fenced back yard - walk straight out the glass door to a concrete patio and large grassed area for great family fun...all overlooking a natural wooded park area! Nook enjoys warm faux wood themed panelling for warmth and coziness. Convenient powder room on main. 3 Bedrooms up. Huge Primary bedroom with walk in closet and 4 piece bathroom with tiled floors, high cabinets, double undermount sinks and quartz counters. 4 piece main bathroom. Large 2nd and 3rd bedrooms. Lower level offers bonus Flex room (could be media room). Extra storage under stairs. Double garage. Completion flexible, Furniture negotiable. One of the best locations in the development with Wide open Views front and back, east and west, and tons of visitor parking right outside. You will love ""The Lakes"", and th...