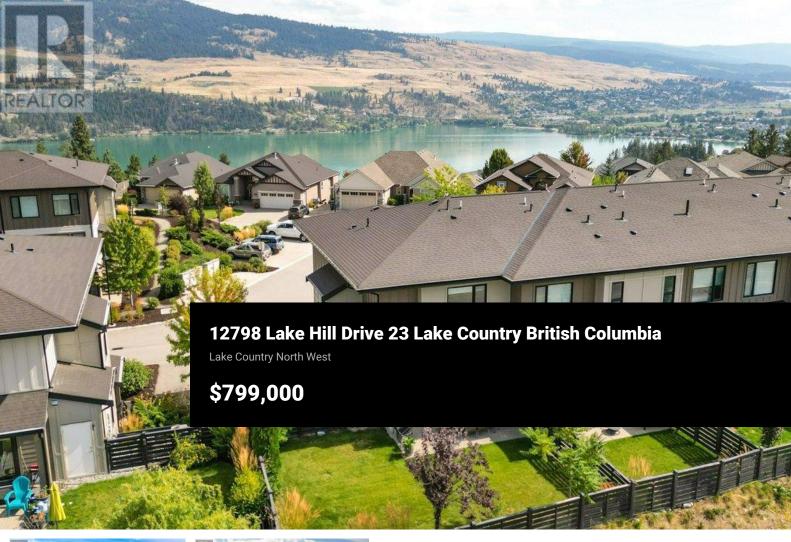

STUNNING CONTEMPORARY TOWNHOME IN ""ROCKRIDGE"" in the Lakes! This End unit Towmhome offers Beautiful Open Views to the East and West for morning and evening enjoyment. Wall to Wall picture windows bring an abundance of Natural light and an impressive View of the mountains into the generous sized Great room with electric fireplace, high ceilings. Perfect for entertaining! Spacious Dining room area opens to a gorgeous White Kitchen with Quartz counters, a large island, pendant and pot lights, and stainless appliances including a gas range and 3 door water fridge. Window over sink overlooks fenced back yard - walk straight out the glass door to a concrete patio and large grassed area for great family fun...all overlooking a natural wooded park area! Nook enjoys warm faux wood themed panelling for warmth and coziness. Convenient powder room on main. 3 Bedrooms up. Huge Primary bedroom with walk in closet and 4 piece bathroom with tiled floors, high cabinets, double undermount sinks and quartz counters. 4 piece main bathroom. Large 2nd and 3rd bedrooms. Lower level offers bonus Flex room (could be media room). Extra storage under stairs. Double garage. Completion flexible, Furniture negotiable. One of the best locations in the development with Wide open Views front and back, east and west, and tons of visitor parking right outside. You will love ""The Lakes"", and th...