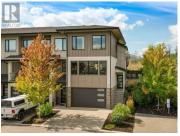

STUNNING CONTEMPORARY TOWNHOME IN ""ROCKRIDGE"" in the Lakes! This End unit Towmhome offers Beautiful Open Views to the East and West for morning and evening enjoyment. Wall to Wall picture windows bring an abundance of Natural light and an impressive View of the mountains into the generous sized Great room with electric fireplace, high ceilings. Perfect for entertaining! Spacious Dining room area opens to a gorgeous White Kitchen with Quartz counters, a large island, pendant and pot lights, and stainless appliances including a gas range and 3 door water fridge. Window over sink overlooks fenced back yard - walk straight out the glass door to a concrete patio and large grassed area for great family fun...all overlooking a natural wooded park area! Nook enjoys warm faux wood themed panelling for warmth and coziness. Convenient powder room on main. 3 Bedrooms up. Huge Primary bedroom with walk in closet and 4 piece bathroom with tiled floors, high cabinets, double undermount sinks and quartz counters. 4 piece main bathroom. Large 2nd and 3rd bedrooms. Lower level offers bonus Flex room (could be media room). Extra storage under stairs. Double garage. Completion flexible, Furniture negotiable. One of the best locations in the development with Wide open Views front and back, east and west, and tons of visitor parking right outside. You will love ""The Lakes"", and th...