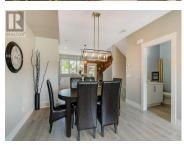

STUNNING CONTEMPORARY TOWNHOME IN ""ROCKRIDGE"" in the Lakes! This End unit Towmhome offers Beautiful Open Views to the East and West for morning and evening enjoyment. Wall to Wall picture windows bring an abundance of Natural light and an impressive View of the mountains into the generous sized Great room with electric fireplace, high ceilings. Perfect for entertaining! Spacious Dining room area opens to a gorgeous White Kitchen with Quartz counters, a large island, pendant and pot lights, and stainless appliances including a gas range and 3 door water fridge. Window over sink overlooks fenced back yard - walk straight out the glass door to a concrete patio and large grassed area for great family fun...all overlooking a natural wooded park area! Nook enjoys warm faux wood themed panelling for warmth and coziness. Convenient powder room on main. 3 Bedrooms up. Huge Primary bedroom with walk in closet and 4 piece bathroom with tiled floors, high cabinets, double undermount sinks and quartz counters. 4 piece main bathroom. Large 2nd and 3rd bedrooms. Lower level offers bonus Flex room (could be media room). Extra storage under stairs. Double garage. Completion flexible, Furniture negotiable. One of the best locations in the development with Wide open Views front and back, east and west, and tons of visitor parking right outside. You will love ""The Lakes"", and th...