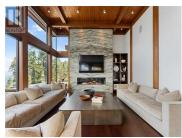

Sheerwater - One of the Okanagan's most sought-after gated lakefront communities. A distinct modern West Coast architecture is evident through out this exceptionally crafted home perched on natural 2.5-acre setting offering a commanding view of Lake Okanagan. The seamless integration of indoor and outdoor spaces, use of extraordinary large windows, incorporation of wood beams, cedar accents, vaulted roof lines and use of natural elements through a variety of materials and textures has combined to create this timeless design. With over 9000 sq. ft. of living space, an oversized 3-4 car garage, detached casita, infinity pool, rock encased hot tub, 1200 bottle wine cellar, outdoor kitchen and multiple decks and patios to take advantage of the site characteristics. Of special note is the luxurious primary bedroom that is truly beyond compare - this over 3600 sq. ft. space is complimented by a home gym, his and hers closets and ensuite, inviting relaxation room and a view to be remembered from the wall of windows! Ease of access to lakeside dock with full time boat moorage. (id:6769)