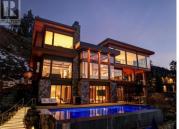

Sheerwater - One of the Okanagan's most sought-after gated lakefront communities. A distinct modern West Coast architecture is evident through out this exceptionally crafted home perched on natural 2.5-acre setting offering a commanding view of Lake Okanagan. The seamless integration of indoor and outdoor spaces, use of extraordinary large windows, incorporation of wood beams, cedar accents, vaulted roof lines and use of natural elements through a variety of materials and textures has combined to create this timeless design. With over 9000 sq. ft. of living space, an oversized 3-4 car garage, detached casita, infinity pool, rock encased hot tub, 1200 bottle wine cellar, outdoor kitchen and multiple decks and patios to take advantage of the site characteristics. Of special note is the luxurious primary bedroom that is truly beyond compare - this over 3600 sq. ft. space is complimented by a home gym, his and hers closets and ensuite, inviting relaxation room and a view to be remembered from the wall of windows! Ease of access to lakeside dock with full time boat moorage. (id:6769)