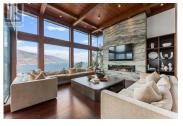

Sheerwater - One of the Okanagan's most sought-after gated lakefront communities. A distinct modern West Coast architecture is evident through out this exceptionally crafted home perched on natural 2.5-acre setting offering a commanding view of Lake Okanagan. The seamless integration of indoor and outdoor spaces, use of extraordinary large windows, incorporation of wood beams, cedar accents, vaulted roof lines and use of natural elements through a variety of materials and textures has combined to create this timeless design. With over 9000 sq. ft. of living space, an oversized 3-4 car garage, detached casita, infinity pool, rock encased hot tub, 1200 bottle wine cellar, outdoor kitchen and multiple decks and patios to take advantage of the site characteristics. Of special note is the luxurious primary bedroom that is truly beyond compare - this over 3600 sq. ft. space is complimented by a home gym, his and hers closets and ensuite, inviting relaxation room and a view to be remembered from the wall of windows! Ease of access to lakeside dock with full time boat moorage. (id:6769)