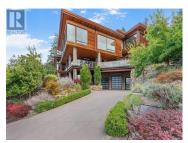

Sheerwater - One of the Okanagan's most sought-after gated lakefront communities. A distinct modern West Coast architecture is evident through out this exceptionally crafted home perched on natural 2.5-acre setting offering a commanding view of Lake Okanagan. The seamless integration of indoor and outdoor spaces, use of extraordinary large windows, incorporation of wood beams, cedar accents, vaulted roof lines and use of natural elements through a variety of materials and textures has combined to create this timeless design. With over 9000 sq. ft. of living space, an oversized 3-4 car garage, detached casita, infinity pool, rock encased hot tub, 1200 bottle wine cellar, outdoor kitchen and multiple decks and patios to take advantage of the site characteristics. Of special note is the luxurious primary bedroom that is truly beyond compare - this over 3600 sq. ft. space is complimented by a home gym, his and hers closets and ensuite, inviting relaxation room and a view to be remembered from the wall of windows! Ease of access to lakeside dock with full time boat moorage. (id:6769)