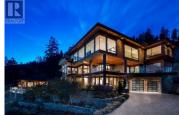

Sheerwater - One of the Okanagan's most sought-after gated lakefront communities. A distinct modern West Coast architecture is evident through out this exceptionally crafted home perched on natural 2.5-acre setting offering a commanding view of Lake Okanagan. The seamless integration of indoor and outdoor spaces, use of extraordinary large windows, incorporation of wood beams, cedar accents, vaulted roof lines and use of natural elements through a variety of materials and textures has combined to create this timeless design. With over 9000 sq. ft. of living space, an oversized 3-4 car garage, detached casita, infinity pool, rock encased hot tub, 1200 bottle wine cellar, outdoor kitchen and multiple decks and patios to take advantage of the site characteristics. Of special note is the luxurious primary bedroom that is truly beyond compare - this over 3600 sq. ft. space is complimented by a home gym, his and hers closets and ensuite, inviting relaxation room and a view to be remembered from the wall of windows! Ease of access to lakeside dock with full time boat moorage. (id:6769)