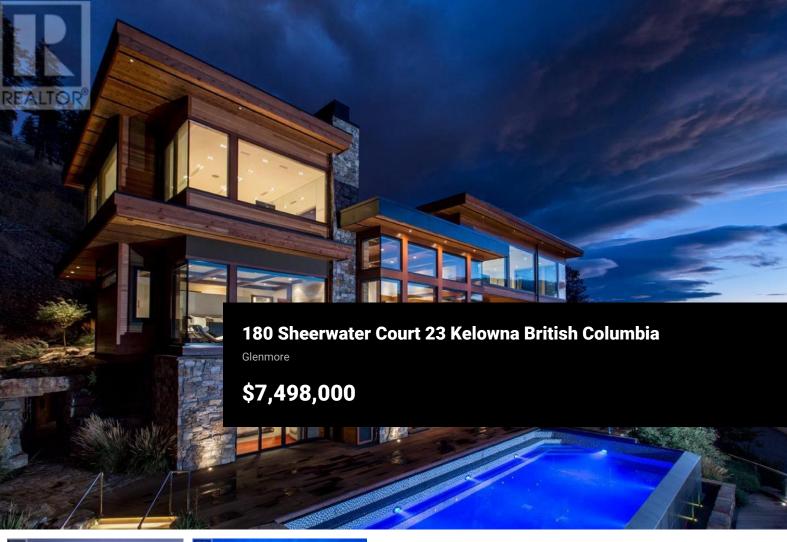

Sheerwater - One of the Okanagan's most sought-after gated lakefront communities. A distinct modern West Coast architecture is evident through out this exceptionally crafted home perched on natural 2.5-acre setting offering a commanding view of Lake Okanagan. The seamless integration of indoor and outdoor spaces, use of extraordinary large windows, incorporation of wood beams, cedar accents, vaulted roof lines and use of natural elements through a variety of materials and textures has combined to create this timeless design. With over 9000 sq. ft. of living space, an oversized 3-4 car garage, detached casita, infinity pool, rock encased hot tub, 1200 bottle wine cellar, outdoor kitchen and multiple decks and patios to take advantage of the site characteristics. Of special note is the luxurious primary bedroom that is truly beyond compare - this over 3600 sq. ft. space is complimented by a home gym, his and hers closets and ensuite, inviting relaxation room and a view to be remembered from the wall of windows! Ease of access to lakeside dock with full time boat moorage. (id:6769)