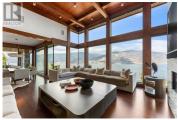

Sheerwater - One of the Okanagan's most sought-after gated lakefront communities. A distinct modern West Coast architecture is evident through out this exceptionally crafted home perched on natural 2.5-acre setting offering a commanding view of Lake Okanagan. The seamless integration of indoor and outdoor spaces, use of extraordinary large windows, incorporation of wood beams, cedar accents, vaulted roof lines and use of natural elements through a variety of materials and textures has combined to create this timeless design. With over 9000 sq. ft. of living space, an oversized 3-4 car garage, detached casita, infinity pool, rock encased hot tub, 1200 bottle wine cellar, outdoor kitchen and multiple decks and patios to take advantage of the site characteristics. Of special note is the luxurious primary bedroom that is truly beyond compare - this over 3600 sq. ft. space is complimented by a home gym, his and hers closets and ensuite, inviting relaxation room and a view to be remembered from the wall of windows! Ease of access to lakeside dock with full time boat moorage. (id:6769)