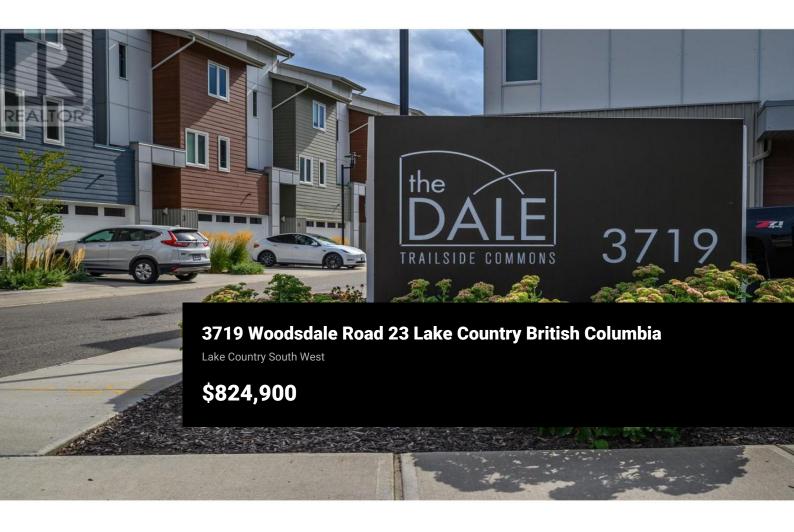

NO GST and ready to move in now! Wonderful new townhome in The Dale in Lake Country. This 4 bed, 3.5 bath townhome is just steps away from Beasley Park, Wood Lake beaches, tennis courts, and backs onto the Okanagan's own Rail Trail. With plenty of upgrades, this home has everything you could want, including a 2-car garage with EV car charger and full 10' ceilings. On the main level, you'll find a full guest suite or a flex room with a generous bedroom and full 3-piece ensuite. Walkout to the private patio with gas hookup, a fenced green space excellent for pets, and includes a gas hookup and lockable bike storage area. On the main level, you'll find a great open floor plan with an upgraded stainless steel appliance package in the kitchen with bright Silestone counters and a full island. Along with a half-bath for guests and a full laundry, there's also a flex space for your office and a balcony with a gas BBQ hookup off the kitchen. The upper level features the primary bedroom with a large walk-in closet and a full 4-piece ensuite. Two more generous bedrooms and a full bathroom ensure plenty of space for your family or guests. The spacious rooftop patio provides epic Lake Country views and a private setting with hot tub hookup to make it the relaxation area you have always wanted! Lowest priced unit in the complex and ready to move in now. Quick possession possible! (id:6769)