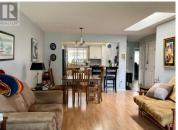

## \$489,900

One of the most desirable units in a fantastic location in Landsdowne. 3 bedroom, 3 full bathrooms. Rancher style with a walk out basement that walks out into private fence backyard with a gate that leads to greenspace. Fantastic view from the covered deck towards Silver Star Mtn & the greenspace.. Bright open concept, many upgrades throughout. 2 bedrooms, 2 full bathrooms & laundry on main floor. The front door is direct entry from carport and leads to kitchen to make unpacking grocery easier. The fully finished walk-out basement has the 3rd bedroom, large family room, full bathroom & storage area, access to outside area with covered patio and fenced yard. Built in vacuum, upgrades to Kitchens, bathrooms, flooring, furnace, AC & hot water on demand. Roof done a few years ago. Centrally located and walking distance to shopping and recreation. Skylights add more light. Call to view this harder to find walk out unit. (id:6769)