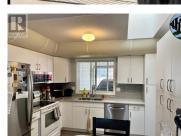

## \$489,900

One of the most desirable units in a fantastic location in Landsdowne. 3 bedroom, 3 full bathrooms. Rancher style with a walk out basement that walks out into private fence backyard with a gate that leads to greenspace. Fantastic view from the covered deck towards Silver Star Mtn & the greenspace.. Bright open concept, many upgrades throughout. 2 bedrooms, 2 full bathrooms & laundry on main floor. The front door is direct entry from carport and leads to kitchen to make unpacking grocery easier. The fully finished walk-out basement has the 3rd bedroom, large family room, full bathroom & storage area, access to outside area with covered patio and fenced yard. Built in vacuum, upgrades to Kitchens, bathrooms, flooring, furnace, AC & hot water on demand. Roof done a few years ago. Centrally located and walking distance to shopping and recreation. Skylights add more light. Call to view this harder to find walk out unit. (id:6769)