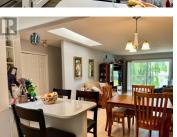

## \$489,900

One of the most desirable units in a fantastic location in Landsdowne. 3 bedroom, 3 full bathrooms. Rancher style with a walk out basement that walks out into private fence backyard with a gate that leads to greenspace. Fantastic view from the covered deck towards Silver Star Mtn & the greenspace.. Bright open concept, many upgrades throughout. 2 bedrooms, 2 full bathrooms & laundry on main floor. The front door is direct entry from carport and leads to kitchen to make unpacking grocery easier. The fully finished walk-out basement has the 3rd bedroom, large family room, full bathroom & storage area, access to outside area with covered patio and fenced yard. Built in vacuum, upgrades to Kitchens, bathrooms, flooring, furnace, AC & hot water on demand. Roof done a few years ago. Centrally located and walking distance to shopping and recreation. Skylights add more light. Call to view this harder to find walk out unit. (id:6769)