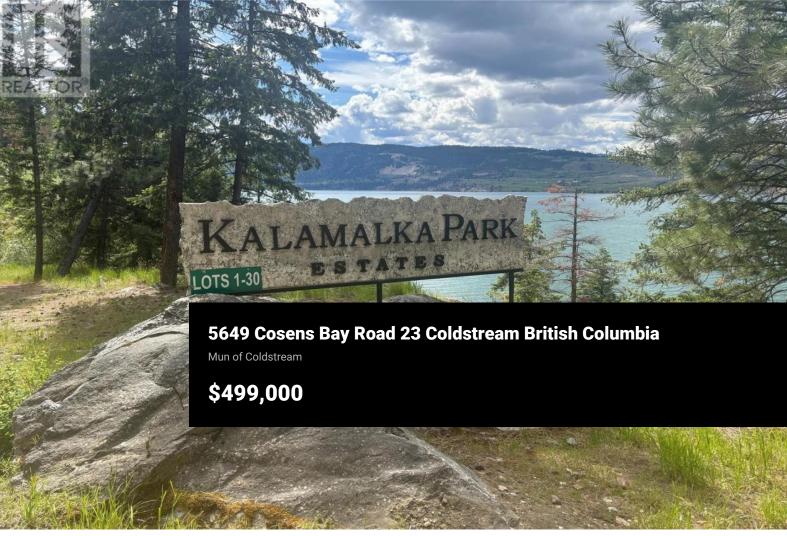

LAKEVIEW LOT | KALAMALKA LAKE | GATED COMMUNITY Build Your Dream Home with Panoramic Lake Views Welcome to Kalamalka Park Estates Phase two of our prestigious gated community perched above the stunning turquoise waters of Kalamalka Lake. This rare lakeview lot offers an exclusive opportunity to build your custom home in one of the most scenic and soughtafter areas in the Okanagan. Imagine waking up to breathtaking, unobstructed views of Kalamalka Lake, surrounded by the natural beauty and tranquility of Kalamalka Lake Provincial Park. This premium lot comes with private community amenities, including: Residents-only beach Pickleball court Scenic hiking trails Opportunity for a personal boat slip Just 20 minutes to downtown Vernon, close to Silver Star Mountain Resort, and within easy reach of Kelowna International Airport, this location perfectly balances peaceful lake living with convenient access to urban amenities. Whether you're swimming, boating, paddling, or simply relaxing by the water, life here is all about recreation, relaxation, and natural beauty. ? Not subject to the BC Speculation or Vacancy Tax Bring your building plans and your vision--this is more than just a property; it's a lifestyle. ?? Contact the listing agent today to learn more about this rare opportunity to own a piece of Kalamalka Lake. (id:6769)