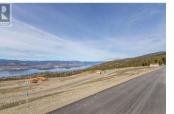

## 230 Benchlands Drive Naramata British Columbia Naramata Rural \$699,000

Sweeping Okanagan Lake and Okanagan valley views are found from this 26,000 sq. ft. building lot situated on the Naramata bench. The property is sloped with direct street access at the front of the lot and laneway access at the rear, allowing for flexibility of your design choices and unfettered access for the builder of your choice to construct your vision. All services are available at the lot line including natural gas, electricity, water, sewer, telephone, cable, internet and storm sewer. The zoning bylaw and building scheme allow for both a principal dwelling and a secondary dwelling to be built. This newly developed, upscale neighbourhood is in close proximity to trails, renowned wineries, unspoiled beach, artisan shops and the Village of Naramata. GST has already been paid, so no extra charge! (id:6769)