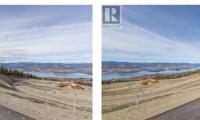

## 230 Benchlands Drive Naramata British Columbia Naramata Rural \$699,000

Sweeping Okanagan Lake and Okanagan valley views are found from this 26,000 sq. ft. building lot situated on the Naramata bench. The property is sloped with direct street access at the front of the lot and laneway access at the rear, allowing for flexibility of your design choices and unfettered access for the builder of your choice to construct your vision. All services are available at the lot line including natural gas, electricity, water, sewer, telephone, cable, internet and storm sewer. The zoning bylaw and building scheme allow for both a principal dwelling and a secondary dwelling to be built. This newly developed, upscale neighbourhood is in close proximity to trails, renowned wineries, unspoiled beach, artisan shops and the Village of Naramata. GST has already been paid, so no extra charge! (id:6769)