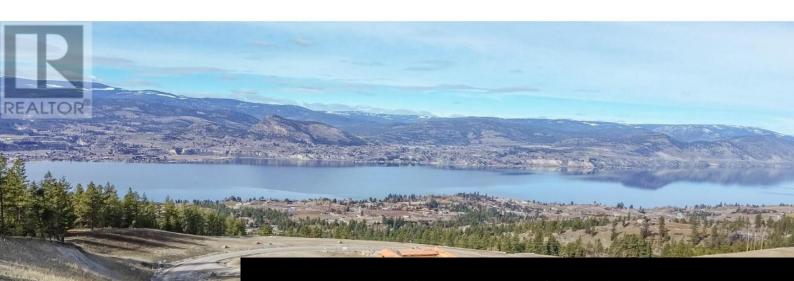

## 230 Benchlands Drive Naramata British Columbia Naramata Rural \$699,000

Sweeping Okanagan Lake and Okanagan valley views are found from this 26,000 sq. ft. building lot situated on the Naramata bench. The property is sloped with direct street access at the front of the lot and laneway access at the rear, allowing for flexibility of your design choices and unfettered access for the builder of your choice to construct your vision. All services are available at the lot line including natural gas, electricity, water, sewer, telephone, cable, internet and storm sewer. The zoning bylaw and building scheme allow for both a principal dwelling and a secondary dwelling to be built. This newly developed, upscale neighbourhood is in close proximity to trails, renowned wineries, unspoiled beach, artisan shops and the Village of Naramata. GST has already been paid, so no extra charge! (id:6769)