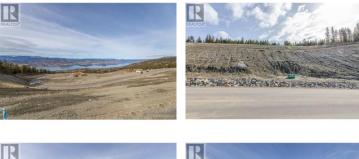

## 230 Benchlands Drive Naramata British Columbia Naramata Rural \$699,000

Sweeping Okanagan Lake and Okanagan valley views are found from this 26,000 sq. ft. building lot situated on the Naramata bench. The property is sloped with direct street access at the front of the lot and laneway access at the rear, allowing for flexibility of your design choices and unfettered access for the builder of your choice to construct your vision. All services are available at the lot line including natural gas, electricity, water, sewer, telephone, cable, internet and storm sewer. The zoning bylaw and building scheme allow for both a principal dwelling and a secondary dwelling to be built. This newly developed, upscale neighbourhood is in close proximity to trails, renowned wineries, unspoiled beach, artisan shops and the Village of Naramata. GST has already been paid, so no extra charge! (id:6769)