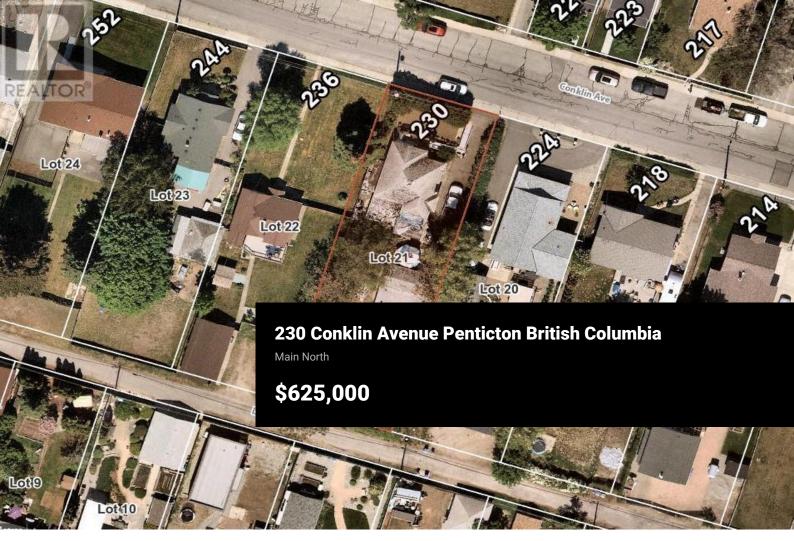

RE/MAX Kelowna 100-1553 Harvey Avenue Kelowna, BC, Canada ATTENTION DEVELOPERS! Building lot in Central Penticton! 0.259 acre lot with alley access. 60ft of frontage X 188ft deep. Zoned R4-L = Small-Scale Multi-Unit Residential: Large Lot. 'The purpose is to provide a zone for small-scale, multi-unit residential developments including single detached dwellings, secondary suites, carriage houses, duplexes, townhouses and small apartments. No value in the home, lot value only. No house access. Selling as lot only. Great location close to shopping, recreation & public transit. Please contact the listing agent for more details or to receive an information package on the property. (id:6769)