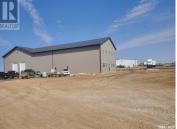

Wow, check out this shop. Located at 230 Pierce Drive, this 7776 sq ft shop sits on 2.33 acres. The front of the building features a 1600 sq ft retail area, with a 32 x 52 mezzanine. The back of the building consists of approximately 2000 sq ft of office space, and 3600 sq ft of shop space. The shop has a huge 26x18 overhead door, and two  $10 \times 14$  overhead doors. Although the whole building is heated with in-floor heat, there is also an overhead heater unit in the shop to help with heat recovery. This is a great building with ample yard space at a price at a fraction that you could build for. There are tenants in place in both sides (id:6769)