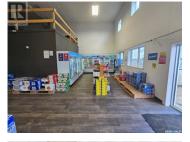

Wow, check out this shop. Located at 230 Pierce Drive, this 7776 sq ft shop sits on 2.33 acres. The front of the building features a 1600 sq ft retail area, with a 32 x 52 mezzanine. The back of the building consists of approximately 2000 sq ft of office space, and 3600 sq ft of shop space. The shop has a huge 26x18 overhead door, and two  $10 \times 14$  overhead doors. Although the whole building is heated with in-floor heat, there is also an overhead heater unit in the shop to help with heat recovery. This is a great building with ample yard space at a price at a fraction that you could build for. There are tenants in place in both sides (id:6769)