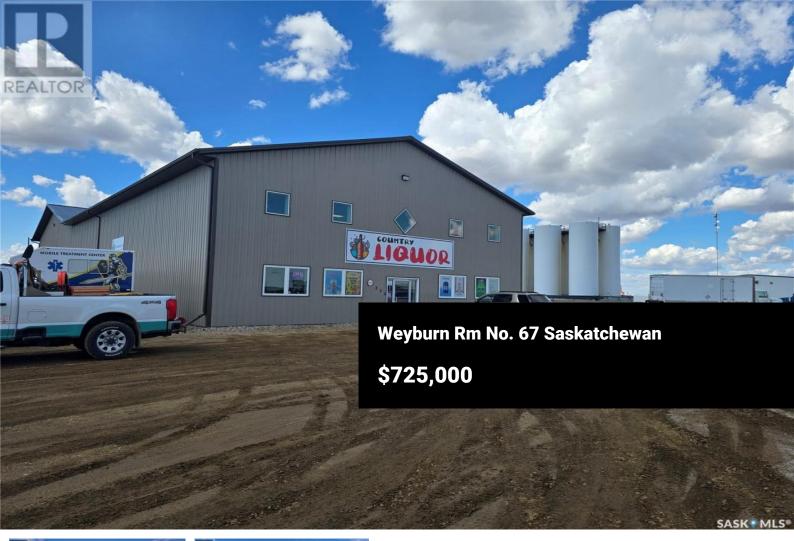

Wow, check out this shop. Located at 230 Pierce Drive, this 7776 sq ft shop sits on 2.33 acres. The front of the building features a 1600 sq ft retail area, with a 32 x 52 mezzanine. The back of the building consists of approximately 2000 sq ft of office space, and 3600 sq ft of shop space. The shop has a huge 26x18 overhead door, and two  $10 \times 14$  overhead doors. Although the whole building is heated with in-floor heat, there is also an overhead heater unit in the shop to help with heat recovery. This is a great building with ample yard space at a price at a fraction that you could build for. There are tenants in place in both sides (id:6769)