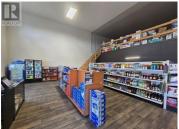

Wow, check out this shop. Located at 230 Pierce Drive, this 7776 sq ft shop sits on 2.33 acres. The front of the building features a 1600 sq ft retail area, with a 32 x 52 mezzanine. The back of the building consists of approximately 2000 sq ft of office space, and 3600 sq ft of shop space. The shop has a huge 26x18 overhead door, and two  $10 \times 14$  overhead doors. Although the whole building is heated with in-floor heat, there is also an overhead heater unit in the shop to help with heat recovery. This is a great building with ample yard space at a price at a fraction that you could build for. There are tenants in place in both sides (id:6769)