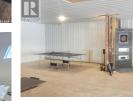

Wow, check out this shop. Located at 230 Pierce Drive, this 7776 sq ft shop sits on 2.33 acres. The front of the building features a 1600 sq ft retail area, with a 32 x 52 mezzanine. The back of the building consists of approximately 2000 sq ft of office space, and 3600 sq ft of shop space. The shop has a huge 26x18 overhead door, and two  $10 \times 14$  overhead doors. Although the whole building is heated with in-floor heat, there is also an overhead heater unit in the shop to help with heat recovery. This is a great building with ample yard space at a price at a fraction that you could build for. There are tenants in place in both sides (id:6769)