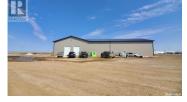

Wow, check out this shop. Located at 230 Pierce Drive, this 7776 sq ft shop sits on 2.33 acres. The front of the building features a 1600 sq ft retail area, with a 32 x 52 mezzanine. The back of the building consists of approximately 2000 sq ft of office space, and 3600 sq ft of shop space. The shop has a huge 26x18 overhead door, and two  $10 \times 14$  overhead doors. Although the whole building is heated with in-floor heat, there is also an overhead heater unit in the shop to help with heat recovery. This is a great building with ample yard space at a price at a fraction that you could build for. There are tenants in place in both sides (id:6769)