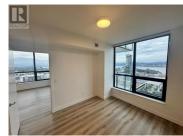

2 Bed | 2 Bath | 889 Sq Ft | Panoramic Lake Views | Underground Parking + Storage Experience elevated urban living in this stunning 2-bedroom, 2bathroom condo on the 23rd floor of Kelowna's highly anticipated Bertram at Bernard Block. This southwest-facing corner unit offers uninterrupted panoramic views of Okanagan Lake, downtown Kelowna, and the surrounding mountains through floor-to-ceiling windows that flood the space with natural light. Designed for comfort and style, this 889 sq ft home features a bright open-concept layout, premium vinyl plank flooring, and a modern kitchen equipped with quartz countertops, flat-panel cabinetry, and a full suite of stainless steel appliances. Enjoy spa-inspired bathrooms with stylish tilework, floating vanities, and a walk-in shower in the ensuite. Step out onto your private balcony to soak in some of the best views in the city, or take advantage of the resort-style amenities, including: Rooftop sky pool & hot tub Lounge deck with BBQ area Fitness centre Dog run & pet wash station Co-working space & bike storage This pet-friendly building allows two pets per home, and the unit includes one secure underground parking stall and a dedicated storage locker. Located in the vibrant Bernard District, you're just steps to shops, restaurants, cafes, parks, the waterfront, and transit--making this home perfect for both fulltime residents and ...