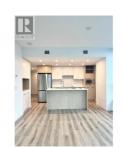

2 Bed | 2 Bath | 889 Sq Ft | Panoramic Lake Views | Underground Parking + Storage Experience elevated urban living in this stunning 2-bedroom, 2bathroom condo on the 23rd floor of Kelowna's highly anticipated Bertram at Bernard Block. This southwest-facing corner unit offers uninterrupted panoramic views of Okanagan Lake, downtown Kelowna, and the surrounding mountains through floor-to-ceiling windows that flood the space with natural light. Designed for comfort and style, this 889 sq ft home features a bright open-concept layout, premium vinyl plank flooring, and a modern kitchen equipped with quartz countertops, flat-panel cabinetry, and a full suite of stainless steel appliances. Enjoy spa-inspired bathrooms with stylish tilework, floating vanities, and a walk-in shower in the ensuite. Step out onto your private balcony to soak in some of the best views in the city, or take advantage of the resort-style amenities, including: Rooftop sky pool & hot tub Lounge deck with BBQ area Fitness centre Dog run & pet wash station Co-working space & bike storage This pet-friendly building allows two pets per home, and the unit includes one secure underground parking stall and a dedicated storage locker. Located in the vibrant Bernard District, you're just steps to shops, restaurants, cafes, parks, the waterfront, and transit--making this home perfect for both fulltime residents and ...