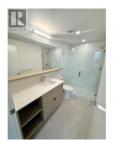

2 Bed | 2 Bath | 889 Sq Ft | Panoramic Lake Views | Underground Parking + Storage Experience elevated urban living in this stunning 2-bedroom, 2bathroom condo on the 23rd floor of Kelowna's highly anticipated Bertram at Bernard Block. This southwest-facing corner unit offers uninterrupted panoramic views of Okanagan Lake, downtown Kelowna, and the surrounding mountains through floor-to-ceiling windows that flood the space with natural light. Designed for comfort and style, this 889 sq ft home features a bright open-concept layout, premium vinyl plank flooring, and a modern kitchen equipped with quartz countertops, flat-panel cabinetry, and a full suite of stainless steel appliances. Enjoy spa-inspired bathrooms with stylish tilework, floating vanities, and a walk-in shower in the ensuite. Step out onto your private balcony to soak in some of the best views in the city, or take advantage of the resort-style amenities, including: Rooftop sky pool & hot tub Lounge deck with BBQ area Fitness centre Dog run & pet wash station Co-working space & bike storage This pet-friendly building allows two pets per home, and the unit includes one secure underground parking stall and a dedicated storage locker. Located in the vibrant Bernard District, you're just steps to shops, restaurants, cafes, parks, the waterfront, and transit--making this home perfect for both fulltime residents and ...