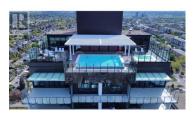

2 Bed | 2 Bath | 889 Sq Ft | Panoramic Lake Views | Underground Parking + Storage Experience elevated urban living in this stunning 2-bedroom, 2bathroom condo on the 23rd floor of Kelowna's highly anticipated Bertram at Bernard Block. This southwest-facing corner unit offers uninterrupted panoramic views of Okanagan Lake, downtown Kelowna, and the surrounding mountains through floor-to-ceiling windows that flood the space with natural light. Designed for comfort and style, this 889 sq ft home features a bright open-concept layout, premium vinyl plank flooring, and a modern kitchen equipped with quartz countertops, flat-panel cabinetry, and a full suite of stainless steel appliances. Enjoy spa-inspired bathrooms with stylish tilework, floating vanities, and a walk-in shower in the ensuite. Step out onto your private balcony to soak in some of the best views in the city, or take advantage of the resort-style amenities, including: Rooftop sky pool & hot tub Lounge deck with BBQ area Fitness centre Dog run & pet wash station Co-working space & bike storage This pet-friendly building allows two pets per home, and the unit includes one secure underground parking stall and a dedicated storage locker. Located in the vibrant Bernard District, you're just steps to shops, restaurants, cafes, parks, the waterfront, and transit--making this home perfect for both fulltime residents and ...