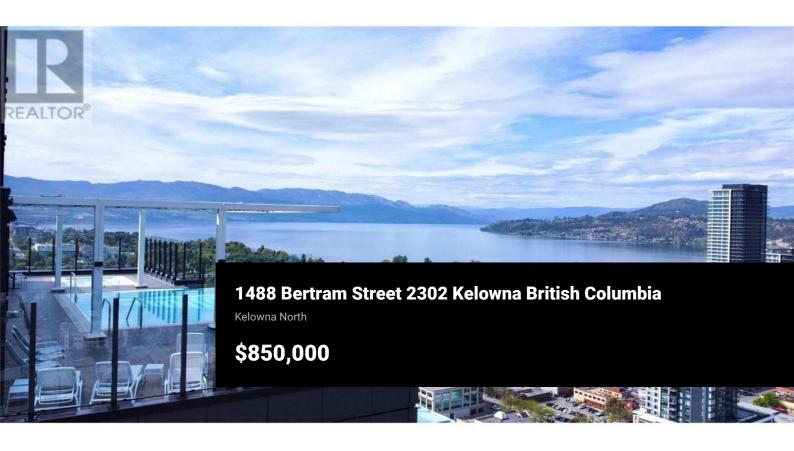

2 Bed | 2 Bath | 889 Sq Ft | Panoramic Lake Views | Underground Parking + Storage Experience elevated urban living in this stunning 2-bedroom, 2bathroom condo on the 23rd floor of Kelowna's highly anticipated Bertram at Bernard Block. This southwest-facing corner unit offers uninterrupted panoramic views of Okanagan Lake, downtown Kelowna, and the surrounding mountains through floor-to-ceiling windows that flood the space with natural light. Designed for comfort and style, this 889 sq ft home features a bright open-concept layout, premium vinyl plank flooring, and a modern kitchen equipped with quartz countertops, flat-panel cabinetry, and a full suite of stainless steel appliances. Enjoy spa-inspired bathrooms with stylish tilework, floating vanities, and a walk-in shower in the ensuite. Step out onto your private balcony to soak in some of the best views in the city, or take advantage of the resort-style amenities, including: Rooftop sky pool & hot tub Lounge deck with BBQ area Fitness centre Dog run & pet wash station Co-working space & bike storage This pet-friendly building allows two pets per home, and the unit includes one secure underground parking stall and a dedicated storage locker. Located in the vibrant Bernard District, you're just steps to shops, restaurants, cafes, parks, the waterfront, and transit--making this home perfect for both fulltime residents and ...