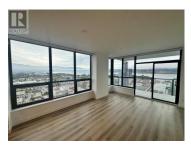

2 Bed | 2 Bath | 889 Sq Ft | Panoramic Lake Views | Underground Parking + Storage Experience elevated urban living in this stunning 2-bedroom, 2bathroom condo on the 23rd floor of Kelowna's highly anticipated Bertram at Bernard Block. This southwest-facing corner unit offers uninterrupted panoramic views of Okanagan Lake, downtown Kelowna, and the surrounding mountains through floor-to-ceiling windows that flood the space with natural light. Designed for comfort and style, this 889 sq ft home features a bright open-concept layout, premium vinyl plank flooring, and a modern kitchen equipped with quartz countertops, flat-panel cabinetry, and a full suite of stainless steel appliances. Enjoy spa-inspired bathrooms with stylish tilework, floating vanities, and a walk-in shower in the ensuite. Step out onto your private balcony to soak in some of the best views in the city, or take advantage of the resort-style amenities, including: Rooftop sky pool & hot tub Lounge deck with BBQ area Fitness centre Dog run & pet wash station Co-working space & bike storage This pet-friendly building allows two pets per home, and the unit includes one secure underground parking stall and a dedicated storage locker. Located in the vibrant Bernard District, you're just steps to shops, restaurants, cafes, parks, the waterfront, and transit--making this home perfect for both fulltime residents and ...