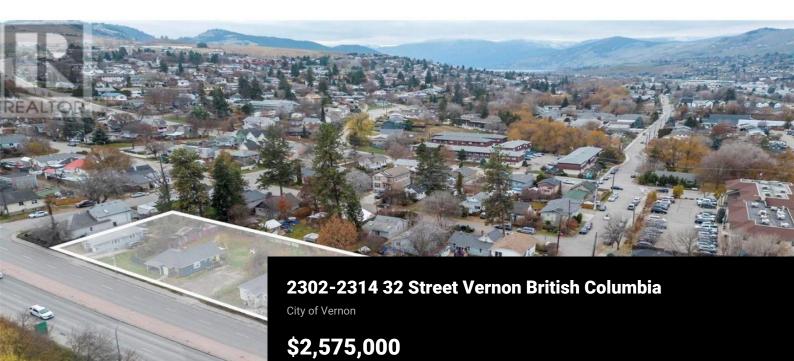

[12] M. L. Zin, K. S. Ling, and K. S. Ling, "A strain of the strain o

Excellent opportunities to purchase a four lot land assembly totaling 36,000 sq. ft. in the heart of Vernon, BC, with the potential of low-rise apartment development. All lots are currently zoned R2 with OCP designation Residential Medium Density. Located along Highway 97 on your way into Vernon, BC, with close proximity to a large outdoor park, playground, shops, restaurants. Located along transit corridor 2.5kms to Okanagan College Vernon Campus across the street from Vernon Jubilee Hospital 30 minute drive to Kelowna International Airport. (id:6769)