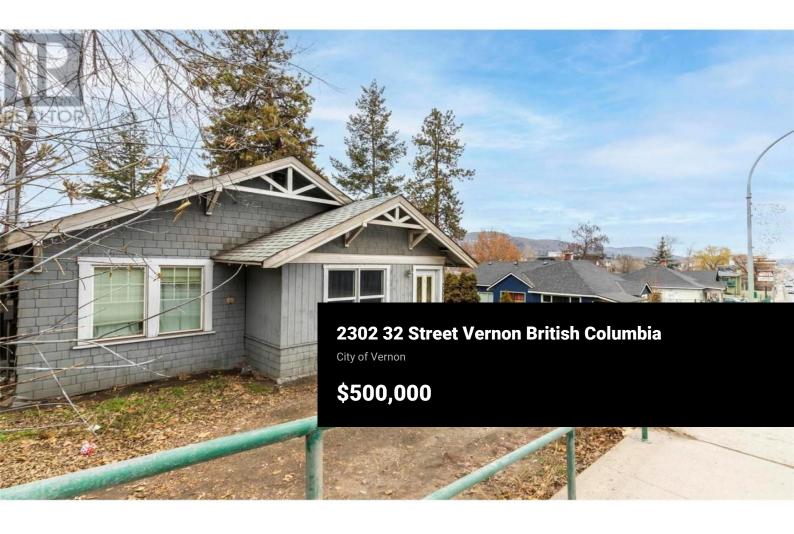

Opportunity to purchase one of a four lot land assembly totaling 36,000 sq. ft. in the heart of Vernon, BC. This property totals 6,750 SF with an 1,108 SF home. Potential of low-rise apartment development. Currently zoned R2 with OCP designation Residential Medium Density. Located along Highway 97 on your way into Vernon, BC, with close proximity to a large outdoor park, playground, shops, restaurants. Located along transit corridor 2.5kms to Okanagan College Vernon Campus across the street from Vernon Jubilee Hospital 30 minute drive to Kelowna International Airport. (id:6769)