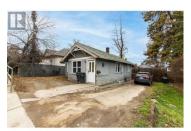

Opportunity to purchase one of a four lot land assembly totaling 36,000 sq. ft. in the heart of Vernon, BC. This property totals 6,750 SF with an 1,108 SF home. Potential of low-rise apartment development. Currently zoned R2 with OCP designation Residential Medium Density. Located along Highway 97 on your way into Vernon, BC, with close proximity to a large outdoor park, playground, shops, restaurants. Located along transit corridor 2.5kms to Okanagan College Vernon Campus across the street from Vernon Jubilee Hospital 30 minute drive to Kelowna International Airport. (id:6769)