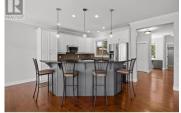

FABULOUS VIEW - Overlooking the 4th hole at Two Eagles golf course this home is move in ready. Open concept w/large foyer, 9ft ceilings, hardwood floors & views of golf course. Kitchen - plenty of cabinets, pendant & pot lighting, raised granite eating bar, stainless appliances incl, a Bosch dishwasher and Samsung fridge, stove and microwave. The living room is cozy with gas fireplace w/slate surround. Glass sliding doors to the covered deck, w/ bbq gas hookup - perfect to enjoy morning coffee or afternoon happy hour and an extension of your upstairs living while taking in the serene views of the golf course and Mt. Boucherie in the distance. The primary suite on MAIN has beautiful views, oversized ensuite and sizeable walk in closet. Adjacent to the foyer - office nook w/built in desk and laundry room w/ LG washer and dryer and plenty of storage. Downstairs - 2 bedrooms, full bathroom, rec room w/access to lower patio and large unfinished storage/workshop. Other features - crown moulding; sound system offering music in every room, faux wood blinds, in-house vacuum. Double garage, and parking on the driveway. Secure RV parking is available. Sonoma Pines has a clubhouse - exercise room, library, billiard room & large social room, full kitchen available to rent. This community is fantastic and is within close proximity to golf, shops, restaurants, wineries & the lake. No...