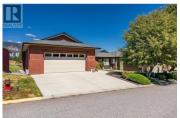

FABULOUS VIEW - Overlooking the 4th hole at Two Eagles golf course this home is move in ready. Open concept w/large foyer, 9ft ceilings, hardwood floors & views of golf course. Kitchen - plenty of cabinets, pendant & pot lighting, raised granite eating bar, stainless appliances incl, a Bosch dishwasher and Samsung fridge, stove and microwave. The living room is cozy with gas fireplace w/slate surround. Glass sliding doors to the covered deck, w/ bbq gas hookup - perfect to enjoy morning coffee or afternoon happy hour and an extension of your upstairs living while taking in the serene views of the golf course and Mt. Boucherie in the distance. The primary suite on MAIN has beautiful views, oversized ensuite and sizeable walk in closet. Adjacent to the foyer - office nook w/built in desk and laundry room w/ LG washer and dryer and plenty of storage. Downstairs - 2 bedrooms, full bathroom, rec room w/access to lower patio and large unfinished storage/workshop. Other features - crown moulding; sound system offering music in every room, faux wood blinds, in-house vacuum. Double garage, and parking on the driveway. Secure RV parking is available. Sonoma Pines has a clubhouse - exercise room, library, billiard room & large social room, full kitchen available to rent. This community is fantastic and is within close proximity to golf, shops, restaurants, wineries & the lake. No...