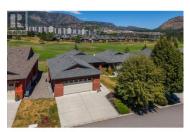

FABULOUS VIEW - Overlooking the 4th hole at Two Eagles golf course this home is move in ready. Open concept w/large foyer, 9ft ceilings, hardwood floors & views of golf course. Kitchen - plenty of cabinets, pendant & pot lighting, raised granite eating bar, stainless appliances incl, a Bosch dishwasher and Samsung fridge, stove and microwave. The living room is cozy with gas fireplace w/slate surround. Glass sliding doors to the covered deck, w/ bbq gas hookup - perfect to enjoy morning coffee or afternoon happy hour and an extension of your upstairs living while taking in the serene views of the golf course and Mt. Boucherie in the distance. The primary suite on MAIN has beautiful views, oversized ensuite and sizeable walk in closet. Adjacent to the foyer - office nook w/built in desk and laundry room w/ LG washer and dryer and plenty of storage. Downstairs - 2 bedrooms, full bathroom, rec room w/access to lower patio and large unfinished storage/workshop. Other features - crown moulding; sound system offering music in every room, faux wood blinds, in-house vacuum. Double garage, and parking on the driveway. Secure RV parking is available. Sonoma Pines has a clubhouse - exercise room, library, billiard room & large social room, full kitchen available to rent. This community is fantastic and is within close proximity to golf, shops, restaurants, wineries & the lake. No...