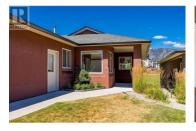

FABULOUS VIEW - Overlooking the 4th hole at Two Eagles golf course this home is move in ready. Open concept w/large foyer, 9ft ceilings, hardwood floors & views of golf course. Kitchen - plenty of cabinets, pendant & pot lighting, raised granite eating bar, stainless appliances incl, a Bosch dishwasher and Samsung fridge, stove and microwave. The living room is cozy with gas fireplace w/slate surround. Glass sliding doors to the covered deck, w/ bbq gas hookup - perfect to enjoy morning coffee or afternoon happy hour and an extension of your upstairs living while taking in the serene views of the golf course and Mt. Boucherie in the distance. The primary suite on MAIN has beautiful views, oversized ensuite and sizeable walk in closet. Adjacent to the foyer - office nook w/built in desk and laundry room w/ LG washer and dryer and plenty of storage. Downstairs - 2 bedrooms, full bathroom, rec room w/access to lower patio and large unfinished storage/workshop. Other features - crown moulding; sound system offering music in every room, faux wood blinds, in-house vacuum. Double garage, and parking on the driveway. Secure RV parking is available. Sonoma Pines has a clubhouse - exercise room, library, billiard room & large social room, full kitchen available to rent. This community is fantastic and is within close proximity to golf, shops, restaurants, wineries & the lake. No...