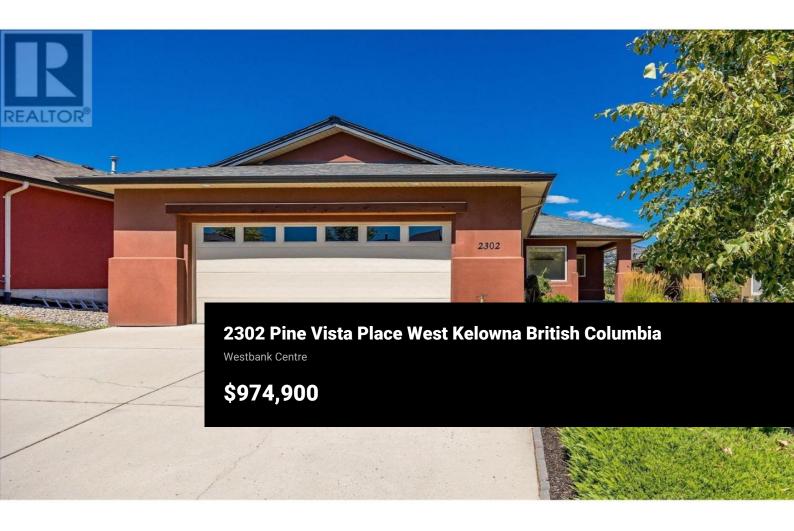

FABULOUS VIEW - Overlooking the 4th hole at Two Eagles golf course this home is move in ready. Open concept w/large foyer, 9ft ceilings, hardwood floors & views of golf course. Kitchen - plenty of cabinets, pendant & pot lighting, raised granite eating bar, stainless appliances incl, a Bosch dishwasher and Samsung fridge, stove and microwave. The living room is cozy with gas fireplace w/slate surround. Glass sliding doors to the covered deck, w/ bbq gas hookup - perfect to enjoy morning coffee or afternoon happy hour and an extension of your upstairs living while taking in the serene views of the golf course and Mt. Boucherie in the distance. The primary suite on MAIN has beautiful views, oversized ensuite and sizeable walk in closet. Adjacent to the foyer - office nook w/built in desk and laundry room w/ LG washer and dryer and plenty of storage. Downstairs - 2 bedrooms, full bathroom, rec room w/access to lower patio and large unfinished storage/workshop. Other features - crown moulding; sound system offering music in every room, faux wood blinds, in-house vacuum. Double garage, and parking on the driveway. Secure RV parking is available. Sonoma Pines has a clubhouse - exercise room, library, billiard room & large social room, full kitchen available to rent. This community is fantastic and is within close proximity to golf, shops, restaurants, wineries & the lake. No...