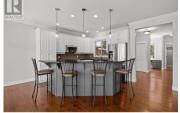

MOVE IN READY - FABULOUS VIEW - Overlooking the 4th hole at Two Eagles golf course this home is move in ready. Open concept w/large foyer, 9ft ceilings, hardwood floors & views of golf course. Kitchen - plenty of cabinets, pendant & pot lighting, raised granite eating bar, stainless appliances incl, a Bosch dishwasher and Samsung fridge, stove and microwave. The living room is cozy with gas fireplace w/slate surround. Glass sliding doors to the covered deck, w/ bbq gas hookup - perfect to enjoy morning coffee or afternoon happy hour and an extension of your upstairs living while taking in the serene views of the golf course and Mt. Boucherie in the distance. The PRIMARY SUITE ON MAIN has beautiful views, oversized ensuite and sizeable walk in closet. Adjacent to the fover - office nook w/built in desk and laundry room w/ LG washer and dryer and plenty of storage. Downstairs - 2 bedrooms, full bathroom, rec room w/access to lower patio and large newly FINISHED storage/workshop/office. Other features - crown moulding; sound system offering music in every room, faux wood blinds, in-house vacuum. Double garage, and parking on the driveway. Secure RV parking is available. Sonoma Pines has a clubhouse - exercise room, library, billiard room & large social room, full kitchen available to rent. This community is fantastic and is within close proximity to golf, shops, restaurants, wi...