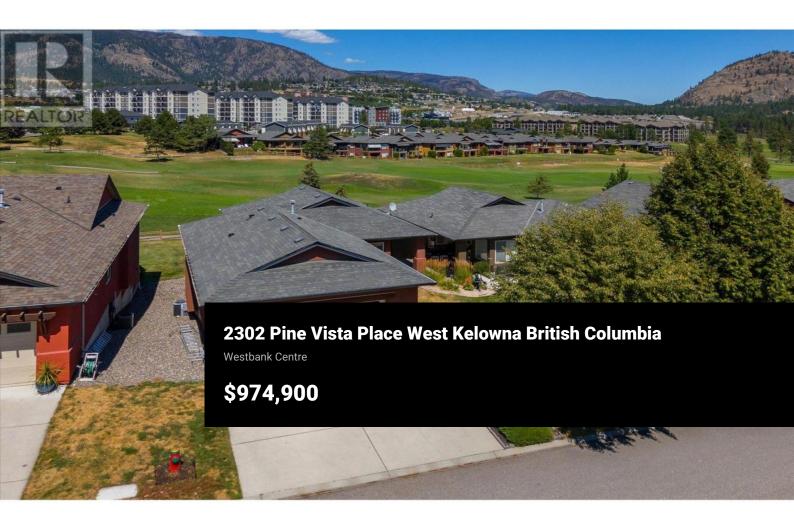

MOVE IN READY - FABULOUS VIEW - Overlooking the 4th hole at Two Eagles golf course this home is move in ready. Open concept w/large foyer, 9ft ceilings, hardwood floors & views of golf course. Kitchen - plenty of cabinets, pendant & pot lighting, raised granite eating bar, stainless appliances incl, a Bosch dishwasher and Samsung fridge, stove and microwave. The living room is cozy with gas fireplace w/slate surround. Glass sliding doors to the covered deck, w/ bbq gas hookup - perfect to enjoy morning coffee or afternoon happy hour and an extension of your upstairs living while taking in the serene views of the golf course and Mt. Boucherie in the distance. The PRIMARY SUITE ON MAIN has beautiful views, oversized ensuite and sizeable walk in closet. Adjacent to the fover - office nook w/built in desk and laundry room w/ LG washer and dryer and plenty of storage. Downstairs - 2 bedrooms, full bathroom, rec room w/access to lower patio and large newly FINISHED storage/workshop/office. Other features - crown moulding; sound system offering music in every room, faux wood blinds, in-house vacuum. Double garage, and parking on the driveway. Secure RV parking is available. Sonoma Pines has a clubhouse - exercise room, library, billiard room & large social room, full kitchen available to rent. This community is fantastic and is within close proximity to golf, shops, restaurants, wi...