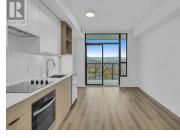

Welcome to Bertram, downtown Kelowna's newest amenity-rich community. Bertram has been designed to with modern touches throughout, with oversize black frame windows, warm wood accents, and common areas designed to maximize Kelowna's outdoor living potential. This East facing studio suite offers unobstructed city and mountain views, with a a welcome patio to enjoy Kelowna's beautiful scenery. Incredible amenitiesinclude a 34th floor rooftop pool and lounge area with hot tub. Bertram is packed with all the modern features including dedicated pet areas, beautiful fitness centre, and a second outdoor recreation plateau, co-working areas, and more. All this an easy walking distance to every service and shop imaginable. Vacant and ready for quick possession. (id:6769)