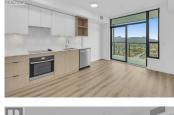

Welcome to Bertram, downtown Kelowna's newest amenity-rich community. Bertram has been designed to with modern touches throughout, with oversize black frame windows, warm wood accents, and common areas designed to maximize Kelowna's outdoor living potential. This East facing studio suite offers unobstructed city and mountain views, with a a welcome patio to enjoy Kelowna's beautiful scenery. Incredible amenitiesinclude a 34th floor rooftop pool and lounge area with hot tub. Bertram is packed with all the modern features including dedicated pet areas, beautiful fitness centre, and a second outdoor recreation plateau, co-working areas, and more. All this an easy walking distance to every service and shop imaginable. Vacant and ready for quick possession. (id:6769)