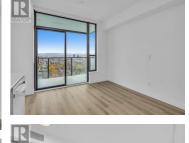

Welcome to Bertram, downtown Kelowna's newest amenity-rich community. Bertram has been designed to with modern touches throughout, with oversize black frame windows, warm wood accents, and common areas designed to maximize Kelowna's outdoor living potential. This East facing studio suite offers unobstructed city and mountain views, with a a welcome patio to enjoy Kelowna's beautiful scenery. Incredible amenitiesinclude a 34th floor rooftop pool and lounge area with hot tub. Bertram is packed with all the modern features including dedicated pet areas, beautiful fitness centre, and a second outdoor recreation plateau, co-working areas, and more. All this an easy walking distance to every service and shop imaginable. Vacant and ready for quick possession. (id:6769)