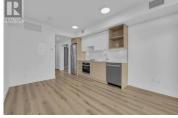

Welcome to Bertram, downtown Kelowna's newest amenity-rich community. Bertram has been designed to with modern touches throughout, with oversize black frame windows, warm wood accents, and common areas designed to maximize Kelowna's outdoor living potential. This East facing studio suite offers unobstructed city and mountain views, with a a welcome patio to enjoy Kelowna's beautiful scenery. Incredible amenitiesinclude a 34th floor rooftop pool and lounge area with hot tub. Bertram is packed with all the modern features including dedicated pet areas, beautiful fitness centre, and a second outdoor recreation plateau, co-working areas, and more. All this an easy walking distance to every service and shop imaginable. Vacant and ready for quick possession. (id:6769)