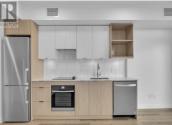

Welcome to Bertram, downtown Kelowna's newest amenity-rich community. Bertram has been designed to with modern touches throughout, with oversize black frame windows, warm wood accents, and common areas designed to maximize Kelowna's outdoor living potential. This East facing studio suite offers unobstructed city and mountain views, with a a welcome patio to enjoy Kelowna's beautiful scenery. Incredible amenitiesinclude a 34th floor rooftop pool and lounge area with hot tub. Bertram is packed with all the modern features including dedicated pet areas, beautiful fitness centre, and a second outdoor recreation plateau, co-working areas, and more. All this an easy walking distance to every service and shop imaginable. Vacant and ready for quick possession. (id:6769)