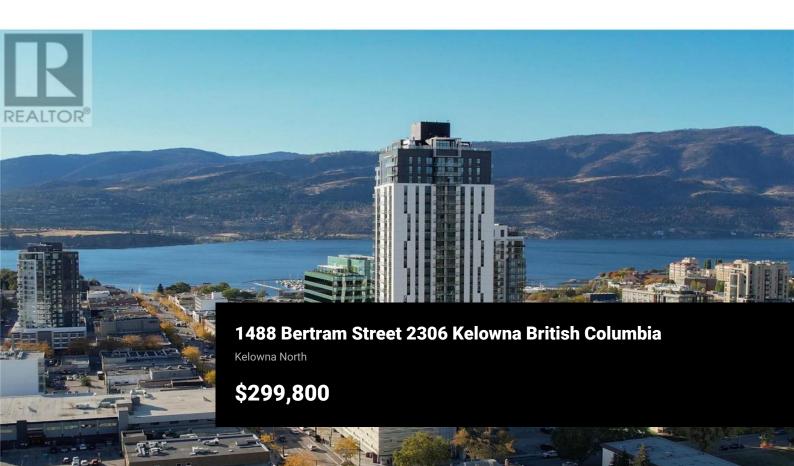

Welcome to Bertram, downtown Kelowna's newest amenity-rich community. Bertram has been designed to with modern touches throughout, with oversize black frame windows, warm wood accents, and common areas designed to maximize Kelowna's outdoor living potential. This East facing studio suite offers unobstructed city and mountain views, with a a welcome patio to enjoy Kelowna's beautiful scenery. Incredible amenitiesinclude a 34th floor rooftop pool and lounge area with hot tub. Bertram is packed with all the modern features including dedicated pet areas, beautiful fitness centre, and a second outdoor recreation plateau, co-working areas, and more. All this an easy walking distance to every service and shop imaginable. Vacant and ready for quick possession. (id:6769)