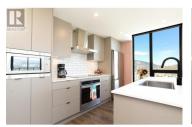

SUB-PENTHOUSE | DOWNTOWN | BROOKLYN a premier residential development in the heart of downtown Kelowna, designed with your lifestyle in mind. This 23rd FLOOR HOME features 2 Primary Bedrooms + 2 Ensuite Bathrooms over 930 SqFt w/ 152 SqFt covered patio. Brooklyn, a 25 storey concrete tower by Mission Group, sets a new standard in Kelowna's Bernard District. Drawing inspiration from New York's iconic urban landscape, Brooklyn combines sophisticated design with modern luxury. Located in the heart of downtown, with a Walk Score of 98, residents enjoy unparalleled access to boutiques, restaurants, craft breweries, urban wineries, and the beach, all within walking distance. Exceptional amenities include a year-round rooftop terrace with panoramic Okanagan Lake, mountain, and city views, a Club Lounge, and a BBQ area for entertaining. The building features integrated home automation, high-quality construction, and superior acoustics, ensuring lasting comfort and durability. Designed for convenience and an active lifestyle, Brooklyn offers easy access to bike paths, public transit, and secure parking. For pet owners, a dedicated dog wash station and nearby dog-friendly beaches enhance the living experience. Brooklyn is where modern living meets exceptional value, offering residents the perfect balance of urban energy, luxury, and comfort. THIS IS IT. (id:6769)