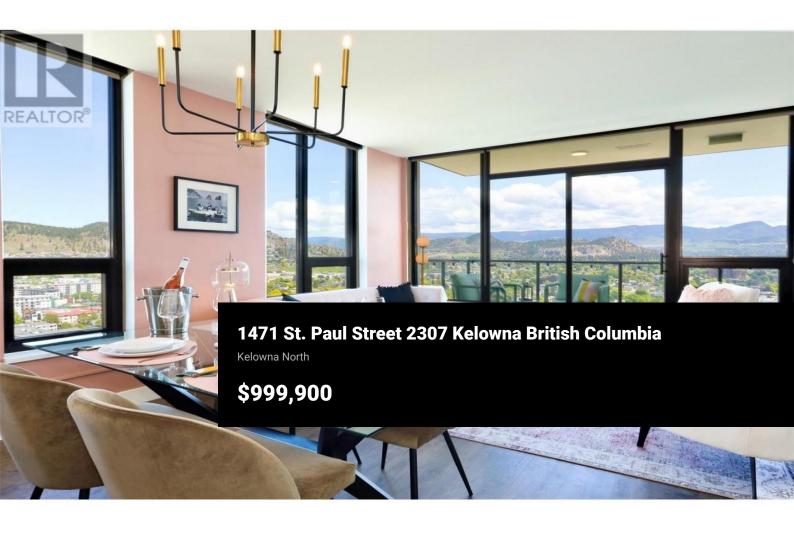

SUB-PENTHOUSE | DOWNTOWN | BROOKLYN a premier residential development in the heart of downtown Kelowna, designed with your lifestyle in mind. This 23rd FLOOR HOME features 2 Primary Bedrooms + 2 Ensuite Bathrooms over 930 SqFt w/ 152 SqFt covered patio. Brooklyn, a 25 storey concrete tower by Mission Group, sets a new standard in Kelowna's Bernard District. Drawing inspiration from New York's iconic urban landscape, Brooklyn combines sophisticated design with modern luxury. Located in the heart of downtown, with a Walk Score of 98, residents enjoy unparalleled access to boutiques, restaurants, craft breweries, urban wineries, and the beach, all within walking distance. Exceptional amenities include a year-round rooftop terrace with panoramic Okanagan Lake, mountain, and city views, a Club Lounge, and a BBQ area for entertaining. The building features integrated home automation, high-quality construction, and superior acoustics, ensuring lasting comfort and durability. Designed for convenience and an active lifestyle, Brooklyn offers easy access to bike paths, public transit, and secure parking. For pet owners, a dedicated dog wash station and nearby dog-friendly beaches enhance the living experience. Brooklyn is where modern living meets exceptional value, offering residents the perfect balance of urban energy, luxury, and comfort. THIS IS IT. (id:6769)