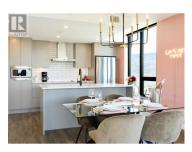

SUB-PENTHOUSE | DOWNTOWN | BROOKLYN a premier residential development in the heart of downtown Kelowna, designed with your lifestyle in mind. This 23rd FLOOR HOME features 2 Primary Bedrooms + 2 Ensuite Bathrooms over 930 SqFt w/ 152 SqFt covered patio. Brooklyn, a 25 storey concrete tower by Mission Group, sets a new standard in Kelowna's Bernard District. Drawing inspiration from New York's iconic urban landscape, Brooklyn combines sophisticated design with modern luxury. Located in the heart of downtown, with a Walk Score of 98, residents enjoy unparalleled access to boutiques, restaurants, craft breweries, urban wineries, and the beach, all within walking distance. Exceptional amenities include a year-round rooftop terrace with panoramic Okanagan Lake, mountain, and city views, a Club Lounge, and a BBQ area for entertaining. The building features integrated home automation, high-quality construction, and superior acoustics, ensuring lasting comfort and durability. Designed for convenience and an active lifestyle, Brooklyn offers easy access to bike paths, public transit, and secure parking. For pet owners, a dedicated dog wash station and nearby dog-friendly beaches enhance the living experience. Brooklyn is where modern living meets exceptional value, offering residents the perfect balance of urban energy, luxury, and comfort. THIS IS IT. (id:6769)