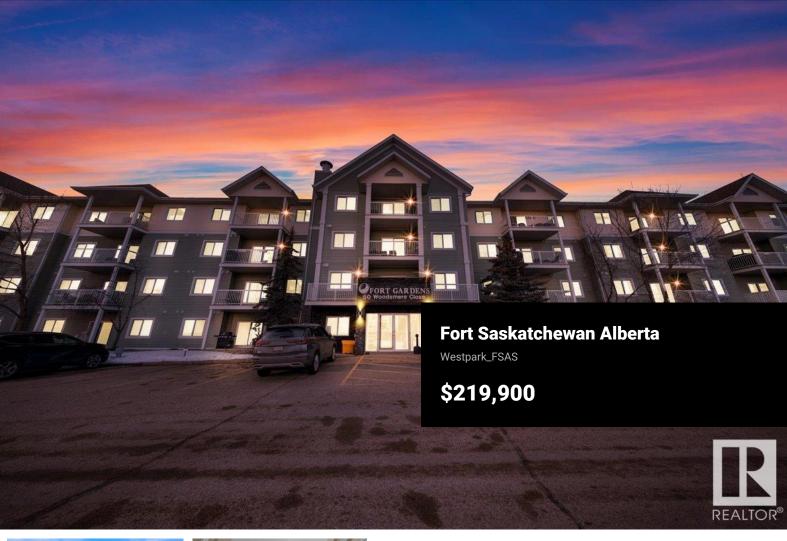

This spacious freshly painted 928 sq ft condo offers the perfect blend of comfort and convenience, located in the desirable Westpark neighborhood of Fort Saskatchewan. With 2 generous bedrooms and 2 bathrooms, including a master ensuite, this home is ideal for both first-time buyers and those looking for a fantastic rental property. The large living room area is perfect for relaxing or entertaining, offering ample space for all your furniture and decor. The galley-style kitchen maximizes functionality, providing a streamlined cooking and prep space with plenty of cabinetry and counter space. Located just steps from shopping, transit, walking trails, and parks, you'll enjoy easy access to all the amenities Fort Saskatchewan has to offer. This condo presents a fantastic opportunity for anyone looking to invest in a prime location with great potential for rental income. (id:6769)