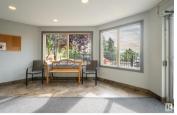

\* HERMITAGE PARK VIEWS \*CENTRAL AIR CONDITIONING \* UNDERGROUND PARKING \* Imagine yourself living in this gorgeous 2 bed / 2 bath condo. The Ridge at Hermitage is a well maintained and inviting adult condominium. Have your morning coffee on your balcony with amazing southeast facing views over the River Valley and Hermitage Park with its endless walking trails and bike paths. The sunrises are unforgettable! Your unit has central air conditioning to keep you cool during the hot summer days. It features two good sized bedrooms with an ensuite in the primary bedroom. There is an oversized laundry/storage room with a stacked washer/dryer and the balcony has a natural gas BBQ hookup. You will be proud to show your guests the exercise room with steam room, the social room with pool table, the library with books as well as puzzles. Also included is one heated underground parking stall with a storage cage and a car wash bay! Don't miss out on owning a condo that youll be very happy to own for many years to come! (id:6769)