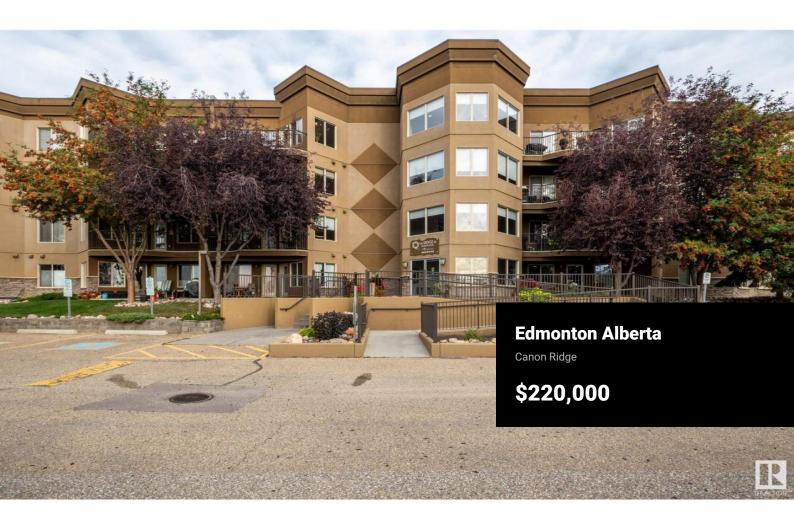

\* HERMITAGE PARK VIEWS \*CENTRAL AIR CONDITIONING \* UNDERGROUND PARKING \* Imagine yourself living in this gorgeous 2 bed / 2 bath condo. The Ridge at Hermitage is a well maintained and inviting adult condominium. Have your morning coffee on your balcony with amazing southeast facing views over the River Valley and Hermitage Park with its endless walking trails and bike paths. The sunrises are unforgettable! Your unit has central air conditioning to keep you cool during the hot summer days. It features two good sized bedrooms with an ensuite in the primary bedroom. There is an oversized laundry/storage room with a stacked washer/dryer and the balcony has a natural gas BBQ hookup. You will be proud to show your guests the exercise room with steam room, the social room with pool table, the library with books as well as puzzles. Also included is one heated underground parking stall with a storage cage and a car wash bay! Don't miss out on owning a condo that youll be very happy to own for many years to come! (id:6769)