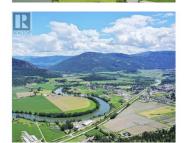

## 231 Crooked Pine Road Enderby British Columbia Enderby / Grindrod

\$339,000

REALTOR

Take advantage of this fabulous opportunity to build your dream home. Treed, sloping 2.5 acre lot with great views. Driveway installed, septic approved. Access off Honeysuckle. Private driveway. Fiber Optics coming soon. Area of new homes. Hwy 97A to Enderby, LEFT onto Knight Ave, RIGHT onto Salmon Arm Drive, follow all the way & go LEFT onto Gunter Ellison Road, follow & then slight RIGHT onto Twin Lakes Road then RIGHT onto Oxbow Place, follow that road into the development site. (id:6769)