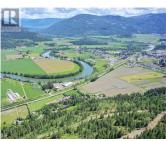

## 231 Crooked Pine Road Enderby British Columbia Enderby / Grindrod

\$339,000

REALTOR

Take advantage of this fabulous opportunity to build your dream home. Treed, sloping 2.5 acre lot with great views. Driveway installed, septic approved. Access off Honeysuckle. Private driveway. Fiber Optics coming soon. Area of new homes. Hwy 97A to Enderby, LEFT onto Knight Ave, RIGHT onto Salmon Arm Drive, follow all the way & go LEFT onto Gunter Ellison Road, follow & then slight RIGHT onto Twin Lakes Road then RIGHT onto Oxbow Place, follow that road into the development site. (id:6769)