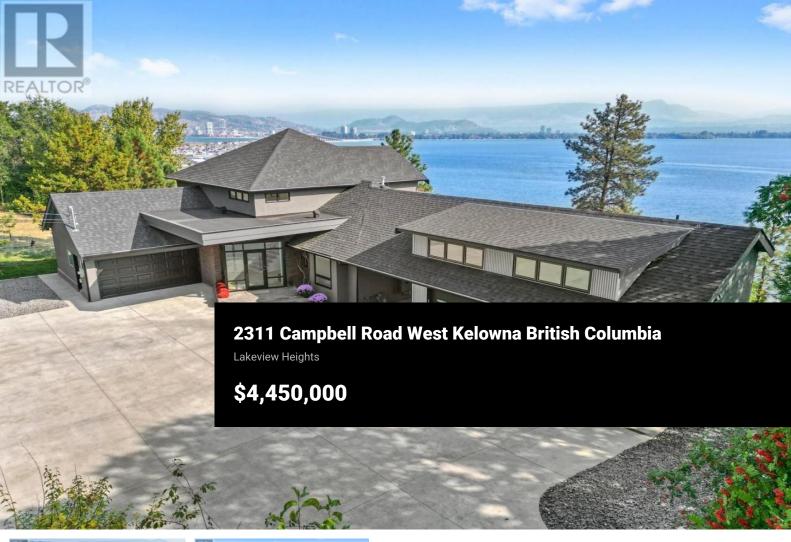

Gorgeous, substantially renovated waterfront home in a park-like setting in sought-after Casa Loma. This property offers approx. 200 ft of shoreline & a private dock w/ a lift in place for up to 8,000 lbs. Situated on a large 0.89-acre lot, it offers exceptional privacy. For the car lover, a unique feature of the home is the detached double garage built in 2022 that offers one bath & loft space. Add'l double car garage off the main home w/ ample exterior parking for toys, boats, & RVs. Timeless home for year-round living or a summer retreat. 3,880+ sq. ft. of luxury living over 4 beds, 6 baths, including a 1-bed legal suite, & 2 levels of patios. Finishings include quartz countertops, & beach-tone hardwood floors. Upon entry, captivating lake views draw you to the main living area with high ceilings extending to the 2nd level. The gourmet kitchen offers beautiful finishings: coffered ceilings, professional appliances, a center island, and custom cabinetry. Direct access to a lakeview patio for entertaining & enjoying the tranquility of the natural setting. Main floor primary bedroom with ensuite. Upper level offers 2 beds with 1 bath. The lower level offers a rec room, kitchen, 1 bed, 2 baths, and a den. Excellent floorplan w/ primary on main. Located minutes from wineries, golf courses, & downtown Kelowna's cultural district. An idyllic setting for those seeking privacy...