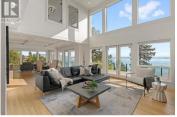

Gorgeous, substantially renovated waterfront home in a park-like setting in sought-after Casa Loma. This property offers approx. 200 ft of shoreline & a private dock w/ a lift in place for up to 8,000 lbs. Situated on a large 0.89-acre lot, it offers exceptional privacy. For the car lover, a unique feature of the home is the detached double garage built in 2022 that offers one bath & loft space. Add'l double car garage off the main home w/ ample exterior parking for toys, boats, & RVs. Timeless home for year-round living or a summer retreat. 3,880+ sq. ft. of luxury living over 4 beds, 6 baths, including a 1-bed legal suite, & 2 levels of patios. Finishings include quartz countertops, & beach-tone hardwood floors. Upon entry, captivating lake views draw you to the main living area with high ceilings extending to the 2nd level. The gourmet kitchen offers beautiful finishings: coffered ceilings, professional appliances, a center island, and custom cabinetry. Direct access to a lakeview patio for entertaining & enjoying the tranquility of the natural setting. Main floor primary bedroom with ensuite. Upper level offers 2 beds with 1 bath. The lower level offers a rec room, kitchen, 1 bed, 2 baths, and a den. Excellent floorplan w/ primary on main. Located minutes from wineries, golf courses, & downtown Kelowna's cultural district. An idyllic setting for those seeking privacy...