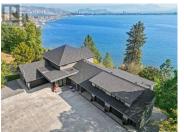

Gorgeous, substantially renovated waterfront home in a park-like setting in sought-after Casa Loma. This property offers approx. 200 ft of shoreline & a private dock w/ a lift in place for up to 8,000 lbs. Situated on a large 0.89-acre lot, it offers exceptional privacy. For the car lover, a unique feature of the home is the detached double garage built in 2022 that offers one bath & loft space. Add'l double car garage off the main home w/ ample exterior parking for toys, boats, & RVs. Timeless home for year-round living or a summer retreat. 3,880+ sq. ft. of luxury living over 4 beds, 6 baths, including a 1-bed legal suite, & 2 levels of patios. Finishings include quartz countertops, & beach-tone hardwood floors. Upon entry, captivating lake views draw you to the main living area with high ceilings extending to the 2nd level. The gourmet kitchen offers beautiful finishings: coffered ceilings, professional appliances, a center island, and custom cabinetry. Direct access to a lakeview patio for entertaining & enjoying the tranquility of the natural setting. Main floor primary bedroom with ensuite. Upper level offers 2 beds with 1 bath. The lower level offers a rec room, kitchen, 1 bed, 2 baths, and a den. Excellent floorplan w/ primary on main. Located minutes from wineries, golf courses, & downtown Kelowna's cultural district. An idyllic setting for those seeking privacy...