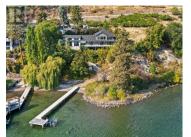

Gorgeous, substantially renovated waterfront home in a park-like setting in sought-after Casa Loma. This property offers approx. 200 ft of shoreline & a private dock w/ a lift in place for up to 8,000 lbs. Situated on a large 0.89-acre lot, it offers exceptional privacy. For the car lover, a unique feature of the home is the detached double garage built in 2022 that offers one bath & loft space. Add'l double car garage off the main home w/ ample exterior parking for toys, boats, & RVs. Timeless home for year-round living or a summer retreat. 3,880+ sq. ft. of luxury living over 4 beds, 6 baths, including a 1-bed legal suite, & 2 levels of patios. Finishings include quartz countertops, & beach-tone hardwood floors. Upon entry, captivating lake views draw you to the main living area with high ceilings extending to the 2nd level. The gourmet kitchen offers beautiful finishings: coffered ceilings, professional appliances, a center island, and custom cabinetry. Direct access to a lakeview patio for entertaining & enjoying the tranquility of the natural setting. Main floor primary bedroom with ensuite. Upper level offers 2 beds with 1 bath. The lower level offers a rec room, kitchen, 1 bed, 2 baths, and a den. Excellent floorplan w/ primary on main. Located minutes from wineries, golf courses, & downtown Kelowna's cultural district. An idyllic setting for those seeking privacy...