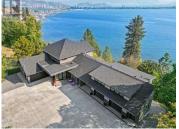

Estate sale! Gorgeous, substantially renovated waterfront home in a park-like setting in sought-after Casa Loma. This property offers approx. 200 ft of shoreline & a private dock w/ a lift in place for up to 8,000 lbs. Situated on a large 0.89-acre lot, it offers exceptional privacy. For the car lover, a unique feature of the home is the detached double garage built in 2022 that offers one bath & loft space. Add'l double car garage off the main home w/ ample exterior parking for toys, boats, & RVs. Timeless home for year-round living or a summer retreat. 3,880+ sq. ft. of luxury living over 4 beds, 6 baths, including a 1-bed legal suite, & 2 levels of patios. Finishings include quartz countertops, & beach-tone hardwood floors. Upon entry, captivating lake views draw you to the main living area with high ceilings extending to the 2nd level. The gourmet kitchen offers beautiful finishings: coffered ceilings, professional appliances, a center island, and custom cabinetry. Direct access to a lakeview patio for entertaining & enjoying the tranquility of the natural setting. Main floor primary bedroom with ensuite. Upper level offers 2 beds with 1 bath. The lower level offers a rec room, kitchen, 1 bed, 2 baths, and a den. Excellent floorplan w/ primary on main. Located minutes from wineries, golf courses, & downtown Kelowna's cultural district. An idyllic setting for those seekin...