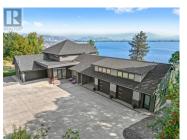

Estate sale! Gorgeous, substantially renovated waterfront home in a park-like setting in sought-after Casa Loma. This property offers approx. 200 ft of shoreline & a private dock w/ a lift in place for up to 8,000 lbs. Situated on a large 0.89-acre lot, it offers exceptional privacy. For the car lover, a unique feature of the home is the detached double garage built in 2022 that offers one bath & loft space. Add'l double car garage off the main home w/ ample exterior parking for toys, boats, & RVs. Timeless home for year-round living or a summer retreat. 3,880+ sq. ft. of luxury living over 4 beds, 6 baths, including a 1-bed legal suite, & 2 levels of patios. Finishings include quartz countertops, & beach-tone hardwood floors. Upon entry, captivating lake views draw you to the main living area with high ceilings extending to the 2nd level. The gourmet kitchen offers beautiful finishings: coffered ceilings, professional appliances, a center island, and custom cabinetry. Direct access to a lakeview patio for entertaining & enjoying the tranquility of the natural setting. Main floor primary bedroom with ensuite. Upper level offers 2 beds with 1 bath. The lower level offers a rec room, kitchen, 1 bed, 2 baths, and a den. Excellent floorplan w/ primary on main. Located minutes from wineries, golf courses, & downtown Kelowna's cultural district. An idyllic setting for those seekin...