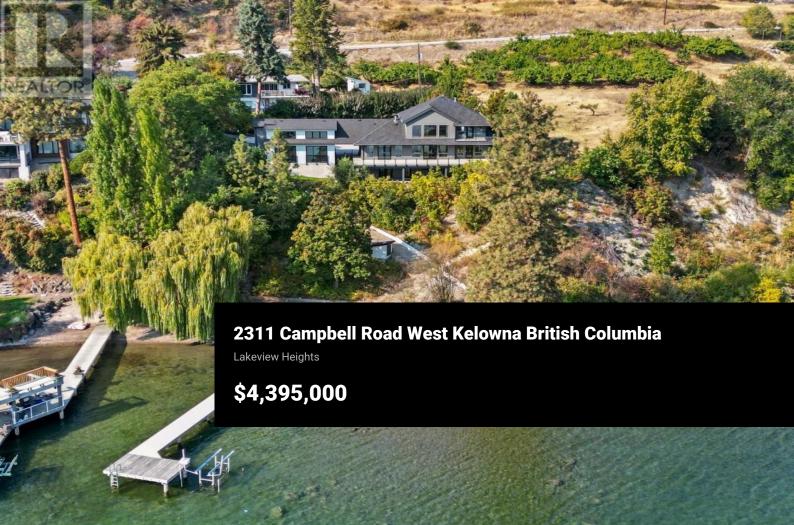

Estate sale! Gorgeous, substantially renovated waterfront home in a park-like setting in sought-after Casa Loma. This property offers approx. 200 ft of shoreline & a private dock w/ a lift in place for up to 8,000 lbs. Situated on a large 0.89-acre lot, it offers exceptional privacy. For the car lover, a unique feature of the home is the detached double garage built in 2022 that offers one bath & loft space. Add'l double car garage off the main home w/ ample exterior parking for toys, boats, & RVs. Timeless home for year-round living or a summer retreat. 3,880+ sq. ft. of luxury living over 4 beds, 6 baths, including a 1-bed legal suite, & 2 levels of patios. Finishings include quartz countertops, & beach-tone hardwood floors. Upon entry, captivating lake views draw you to the main living area with high ceilings extending to the 2nd level. The gourmet kitchen offers beautiful finishings: coffered ceilings, professional appliances, a center island, and custom cabinetry. Direct access to a lakeview patio for entertaining & enjoying the tranquility of the natural setting. Main floor primary bedroom with ensuite. Upper level offers 2 beds with 1 bath. The lower level offers a rec room, kitchen, 1 bed, 2 baths, and a den. Excellent floorplan w/ primary on main. Located minutes from wineries, golf courses, & downtown Kelowna's cultural district. An idyllic setting for those seekin...