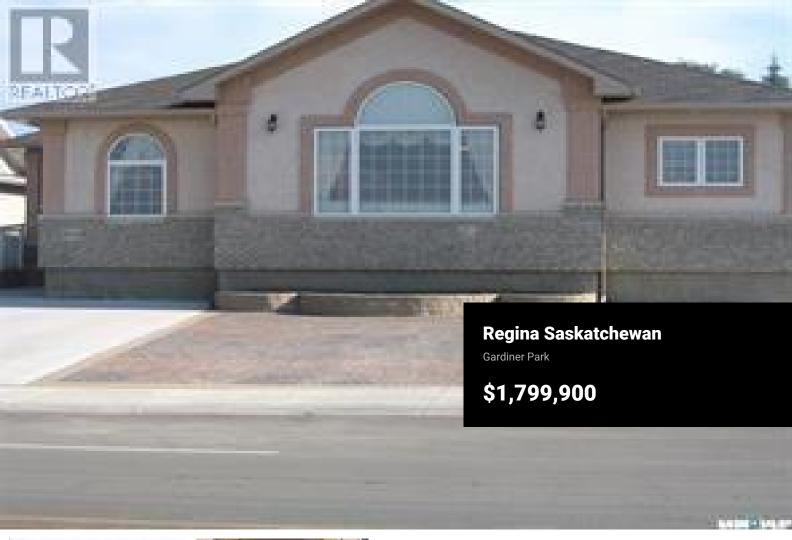

Established care home business and building for sale in great East end location. Extremely well cared for business and impeccable home. Built in 2006 with a 3954 square foot custom designed bungalow with large open basement space for storage and future development. Multiple features include 10 bedrooms, all with private baths, 2 additional washrooms, spacious open concept living area with vaulted ceilings and large kitchen/eating area, staff office, beautifully landscaped yard with large covered deck and 4 on site parking spots and much more. Please contact listing agent for additional features and details. (id:6769)