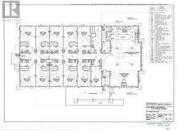

Established care home business and building for sale in great East end location. Extremely well cared for business and impeccable home. Built in 2006 with a 3954 square foot custom designed bungalow with large open basement space for storage and future development. Multiple features include 10 bedrooms, all with private baths, 2 additional washrooms, spacious open concept living area with vaulted ceilings and large kitchen/eating area, staff office, beautifully landscaped yard with large covered deck and 4 on site parking spots and much more. Please contact listing agent for additional features and details. (id:6769)