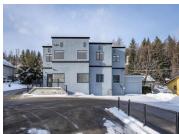

Download the brochure at the link below for more info. 2316 Columbia Avenue represents a 3,000 sq. ft. commercial office building at the heart of Castlegar, BC. Fully leased on a triple net basis to BC General Employees' Union (BCGEU), with more than 5 years of lease term remaining and 3% annual contractual rent steps, the Property offers long-term income stability and growth. Centrally located with efficient access from the surrounding region, and prominent exposure along Columbia Avenue (Hwy 22), Castlegar's primary commercial corridor, the Property is within a 1-minute drive from Castlegar's highest concentration of restaurant, service and entertainment amenities. The building has further benefited from significant recent capital upgrades, both from the landlord and tenant, including rooftop HVAC, hot water tank, parking lot resurfacing, and more. Tenant amenities include parking for +/-12 vehicles, an outdoor patio, building elevator, highway signage, and a new roof that is currently under construction. (id:6769)