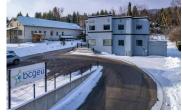

Download the brochure at the link below for more info. 2316 Columbia Avenue represents a 3,000 sq. ft. commercial office building at the heart of Castlegar, BC. Fully leased on a triple net basis to BC General Employees' Union (BCGEU), with more than 5 years of lease term remaining and 3% annual contractual rent steps, the Property offers long-term income stability and growth. Centrally located with efficient access from the surrounding region, and prominent exposure along Columbia Avenue (Hwy 22), Castlegar's primary commercial corridor, the Property is within a 1-minute drive from Castlegar's highest concentration of restaurant, service and entertainment amenities. The building has further benefited from significant recent capital upgrades, both from the landlord and tenant, including rooftop HVAC, hot water tank, parking lot resurfacing, and more. Tenant amenities include parking for +/-12 vehicles, an outdoor patio, building elevator, highway signage, and a new roof that is currently under construction. (id:6769)