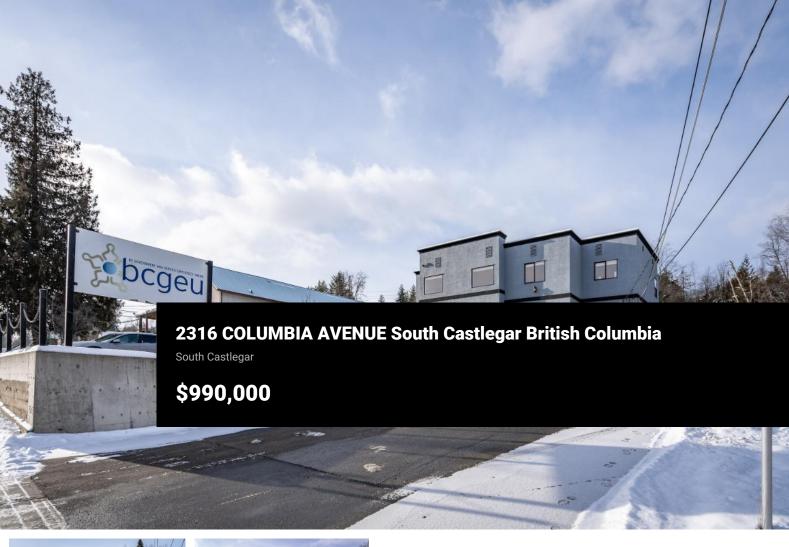

Download the brochure at the link below for more info. 2316 Columbia Avenue represents a 3,000 sq. ft. commercial office building at the heart of Castlegar, BC. Fully leased on a triple net basis to BC General Employees' Union (BCGEU), with more than 5 years of lease term remaining and 3% annual contractual rent steps, the Property offers long-term income stability and growth. Centrally located with efficient access from the surrounding region, and prominent exposure along Columbia Avenue (Hwy 22), Castlegar's primary commercial corridor, the Property is within a 1-minute drive from Castlegar's highest concentration of restaurant, service and entertainment amenities. The building has further benefited from significant recent capital upgrades, both from the landlord and tenant, including rooftop HVAC, hot water tank, parking lot resurfacing, and more. Tenant amenities include parking for +/-12 vehicles, an outdoor patio, building elevator, highway signage, and a new roof that is currently under construction. (id:6769)