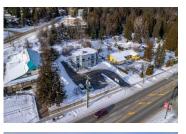

Download the brochure at the link below for more info. 2316 Columbia Avenue represents a 3,000 sq. ft. commercial office building at the heart of Castlegar, BC. Fully leased on a triple net basis to BC General Employees' Union (BCGEU), with more than 5 years of lease term remaining and 3% annual contractual rent steps, the Property offers long-term income stability and growth. Centrally located with efficient access from the surrounding region, and prominent exposure along Columbia Avenue (Hwy 22), Castlegar's primary commercial corridor, the Property is within a 1-minute drive from Castlegar's highest concentration of restaurant, service and entertainment amenities. The building has further benefited from significant recent capital upgrades, both from the landlord and tenant, including rooftop HVAC, hot water tank, parking lot resurfacing, and more. Tenant amenities include parking for +/-12 vehicles, an outdoor patio, building elevator, highway signage, and a new roof that is currently under construction. (id:6769)