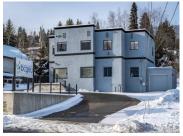

Download the brochure at the link below for more info. 2316 Columbia Avenue represents a 3,000 sq. ft. commercial office building at the heart of Castlegar, BC. Fully leased on a triple net basis to BC General Employees' Union (BCGEU), with more than 5 years of lease term remaining and 3% annual contractual rent steps, the Property offers long-term income stability and growth. Centrally located with efficient access from the surrounding region, and prominent exposure along Columbia Avenue (Hwy 22), Castlegar's primary commercial corridor, the Property is within a 1-minute drive from Castlegar's highest concentration of restaurant, service and entertainment amenities. The building has further benefited from significant recent capital upgrades, both from the landlord and tenant, including rooftop HVAC, hot water tank, parking lot resurfacing, and more. Tenant amenities include parking for +/-12 vehicles, an outdoor patio, building elevator, highway signage, and a new roof that is currently under construction. (id:6769)