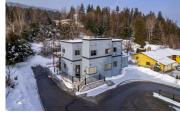

Download the brochure at the link below for more info. 2316 Columbia Avenue represents a 3,000 sq. ft. commercial office building at the heart of Castlegar, BC. Fully leased on a triple net basis to BC General Employees' Union (BCGEU), with more than 5 years of lease term remaining and 3% annual contractual rent steps, the Property offers long-term income stability and growth. Centrally located with efficient access from the surrounding region, and prominent exposure along Columbia Avenue (Hwy 22), Castlegar's primary commercial corridor, the Property is within a 1-minute drive from Castlegar's highest concentration of restaurant, service and entertainment amenities. The building has further benefited from significant recent capital upgrades, both from the landlord and tenant, including rooftop HVAC, hot water tank, parking lot resurfacing, and more. Tenant amenities include parking for +/-12 vehicles, an outdoor patio, building elevator, highway signage, and a new roof that is currently under construction. (id:6769)