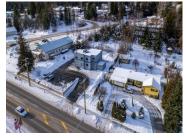

Download the brochure at the link below for more info. 2316 Columbia Avenue represents a 3,000 sq. ft. commercial office building at the heart of Castlegar, BC. Fully leased on a triple net basis to BC General Employees' Union (BCGEU), with more than 5 years of lease term remaining and 3% annual contractual rent steps, the Property offers long-term income stability and growth. Centrally located with efficient access from the surrounding region, and prominent exposure along Columbia Avenue (Hwy 22), Castlegar's primary commercial corridor, the Property is within a 1-minute drive from Castlegar's highest concentration of restaurant, service and entertainment amenities. The building has further benefited from significant recent capital upgrades, both from the landlord and tenant, including rooftop HVAC, hot water tank, parking lot resurfacing, and more. Tenant amenities include parking for +/-12 vehicles, an outdoor patio, building elevator, highway signage, and a new roof that is currently under construction. (id:6769)