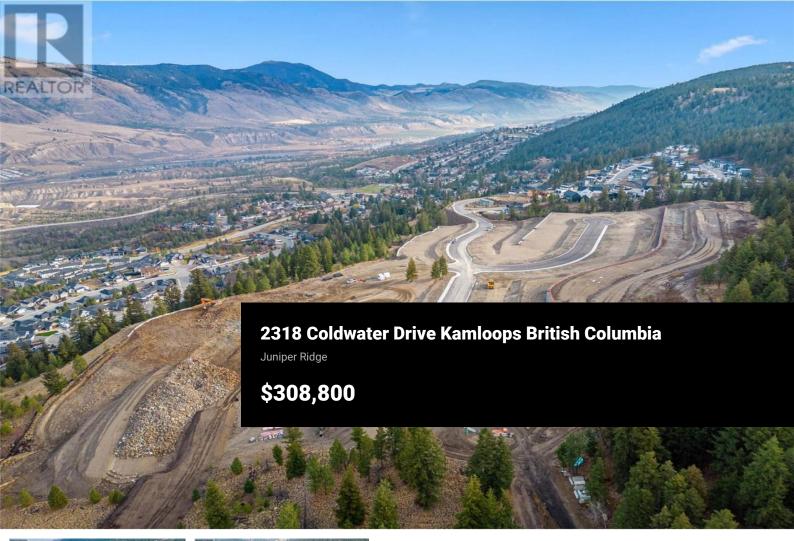

Welcome to Trail Side II, an exciting expansion to the Juniper Ridge area. This 46-lot development, located at the end of Coldwater Drive, offers a perfect blend of natural beauty and modern convenience fit for outdoor enthusiasts and growing families. From basement-entry style lots to private walk-out lots, this upcoming neighborhood is well suited for a variety of builds and flooring plans. Explore the nearby parks, bike and hiking trails, dog parks, and don't forget to quench your thirst or feed your hunger at the local convenience store located at the head of the community entrance. Trail Side II is waiting to welcome you home. Contact for details and availability. (id:6769)