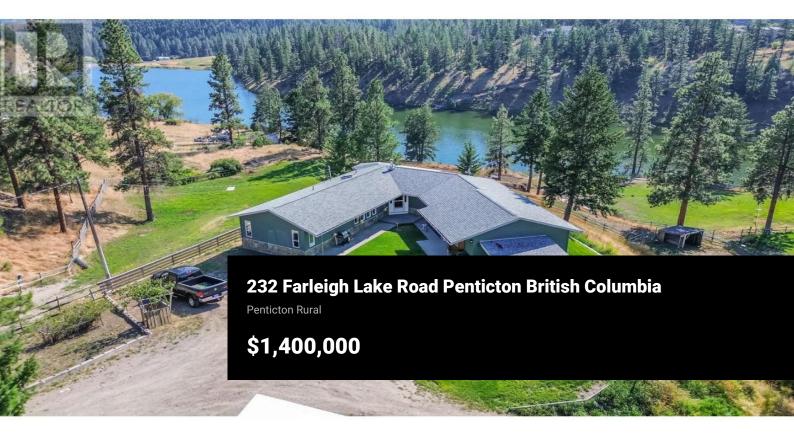

Welcome to 232 Farleigh Lake Dr! This 4 bedroom, 2 bath custom rancher on 10 acres is truly one of a kind. This property is situated on Farleigh Lake which is a non-motorized lake great for swimming, kayaking, paddleboarding, and fishing. You are sure to experience serenity on your private 395 ft of shoreline. The property is fully fenced, offers irrigation rights, and features additional structures such as sheds, a barn with power, chicken coop and more making it ideal for animal lovers and horse enthusiasts. The upper pasture borders Crown Land, with plenty of private hiking, and trails for horseback riding and quadding. Just 15km from Penticton and a 20-minute drive to Apex Ski Resort, you can enjoy privacy while still being close to everything you would need. This home boasts a spacious layout, hardwood/stone floors, and kitchen nook featuring panoramic views of the lake and valley. The living room features a wood burning fireplace adding to its rustic charm. With 4 large bedrooms plus an expansive recreational room, there is plenty of room to make the home your own. Adding to the outdoor space around the home is a large deck offering more stunning views, as well as room for a pool, and hot tub. Do not miss out on the rare opportunity to own this personal paradise and book a showing today! (id:6769)