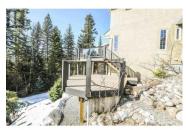

2320 PROSPECT Point Prince George British Columbia \$749,900

Spectacular 4 bedroom 4 bathroom home built in 1998 situated in quiet cul-desac, very desirable in Ridgeview Subdivision backing onto greenbelt facing West boasting a 12,411 sq ft lot. The interior features a bright open foyer, spacious living room open concept to the dining room, fully equipped kitchen with solid surface countertops, lovely eating area, large family room, 2 piece bath & access to the 24'x25' double garage. The second floor reveals 3 bedroom including a marvelous primary bedroom with beautifully updated 4 piece ensuite & updated 4 piece main bath. The basement features 10' ceilings, rec room, generous 4th bedroom, modern 3 piece bath, laundry & walk-out basement to the yard & hot tub. The exterior highlights include irrigation, 2 sundecks & access to hiking trails. (id:6769)