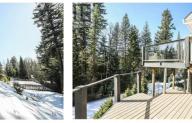

2320 PROSPECT Point Prince George British Columbia \$749,900

Spectacular 4 bedroom 4 bathroom home built in 1998 situated in quiet cul-desac, very desirable in Ridgeview Subdivision backing onto greenbelt facing West boasting a 12,411 sq ft lot. The interior features a bright open foyer, spacious living room open concept to the dining room, fully equipped kitchen with solid surface countertops, lovely eating area, large family room, 2 piece bath & access to the 24'x25' double garage. The second floor reveals 3 bedroom including a marvelous primary bedroom with beautifully updated 4 piece ensuite & updated 4 piece main bath. The basement features 10' ceilings, rec room, generous 4th bedroom, modern 3 piece bath, laundry & walk-out basement to the yard & hot tub. The exterior highlights include irrigation, 2 sundecks & access to hiking trails. (id:6769)