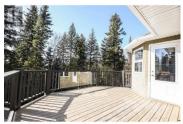

2320 PROSPECT Point Prince George British Columbia \$749,900

Spectacular 4 bedroom 4 bathroom home built in 1998 situated in quiet cul-desac, very desirable in Ridgeview Subdivision backing onto greenbelt facing West boasting a 12,411 sq ft lot. The interior features a bright open foyer, spacious living room open concept to the dining room, fully equipped kitchen with solid surface countertops, lovely eating area, large family room, 2 piece bath & access to the 24'x25' double garage. The second floor reveals 3 bedroom including a marvelous primary bedroom with beautifully updated 4 piece ensuite & updated 4 piece main bath. The basement features 10' ceilings, rec room, generous 4th bedroom, modern 3 piece bath, laundry & walk-out basement to the yard & hot tub. The exterior highlights include irrigation, 2 sundecks & access to hiking trails. (id:6769)