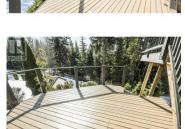

2320 PROSPECT Point Prince George British Columbia \$749,900

Spectacular 4 bedroom 4 bathroom home built in 1998 situated in quiet cul-desac, very desirable in Ridgeview Subdivision backing onto greenbelt facing West boasting a 12,411 sq ft lot. The interior features a bright open foyer, spacious living room open concept to the dining room, fully equipped kitchen with solid surface countertops, lovely eating area, large family room, 2 piece bath & access to the 24'x25' double garage. The second floor reveals 3 bedroom including a marvelous primary bedroom with beautifully updated 4 piece ensuite & updated 4 piece main bath. The basement features 10' ceilings, rec room, generous 4th bedroom, modern 3 piece bath, laundry & walk-out basement to the yard & hot tub. The exterior highlights include irrigation, 2 sundecks & access to hiking trails. (id:6769)