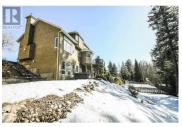

2320 PROSPECT Point Prince George British Columbia \$749,900

Spectacular 4 bedroom 4 bathroom home built in 1998 situated in quiet cul-desac, very desirable in Ridgeview Subdivision backing onto greenbelt facing West boasting a 12,411 sq ft lot. The interior features a bright open foyer, spacious living room open concept to the dining room, fully equipped kitchen with solid surface countertops, lovely eating area, large family room, 2 piece bath & access to the 24'x25' double garage. The second floor reveals 3 bedroom including a marvelous primary bedroom with beautifully updated 4 piece ensuite & updated 4 piece main bath. The basement features 10' ceilings, rec room, generous 4th bedroom, modern 3 piece bath, laundry & walk-out basement to the yard & hot tub. The exterior highlights include irrigation, 2 sundecks & access to hiking trails. (id:6769)