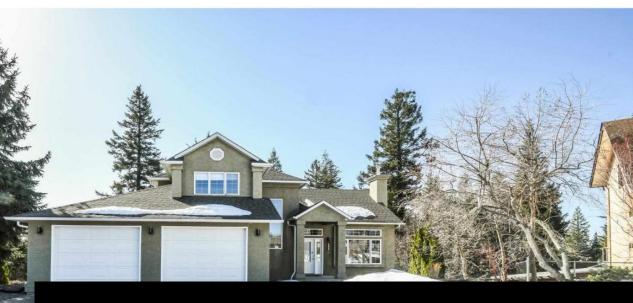

2320 PROSPECT Point Prince George British Columbia \$749,900

Spectacular 4 bedroom 4 bathroom home built in 1998 situated in quiet cul-desac, very desirable in Ridgeview Subdivision backing onto greenbelt facing West boasting a 12,411 sq ft lot. The interior features a bright open foyer, spacious living room open concept to the dining room, fully equipped kitchen with solid surface countertops, lovely eating area, large family room, 2 piece bath & access to the 24'x25' double garage. The second floor reveals 3 bedroom including a marvelous primary bedroom with beautifully updated 4 piece ensuite & updated 4 piece main bath. The basement features 10' ceilings, rec room, generous 4th bedroom, modern 3 piece bath, laundry & walk-out basement to the yard & hot tub. The exterior highlights include irrigation, 2 sundecks & access to hiking trails. (id:6769)