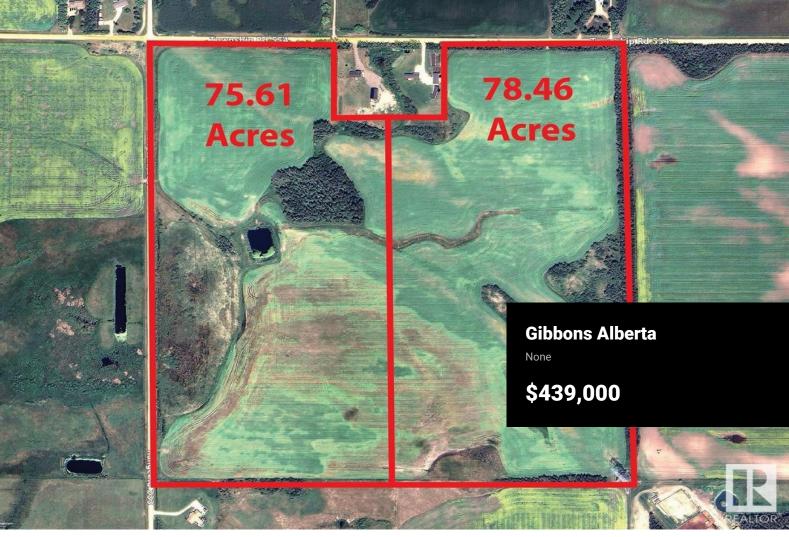

×

×

RE/MAX Kelowna 100-1553 Harvey Avenue Kelowna, BC, Canada The Land is made up of 2 parcels: West: 75.61 Acres: \$439,000 East: 78.46 Acres: \$456,000 TOTAL: 154.07Acres for \$895,000 Features: - Note: these parcels may be purchased separately or both together. -Inside Edmonton-Gibbons Land Corridor ! -Close to Industrial Heartland and Edmonton. Great for Country Residential Estate or Hobby Farm Development or add to existing farm holdings. -1/2 mile from Major Highway between Edmonton and Fort McMurray !! -Great Road Access from all directions ! (id:6769)