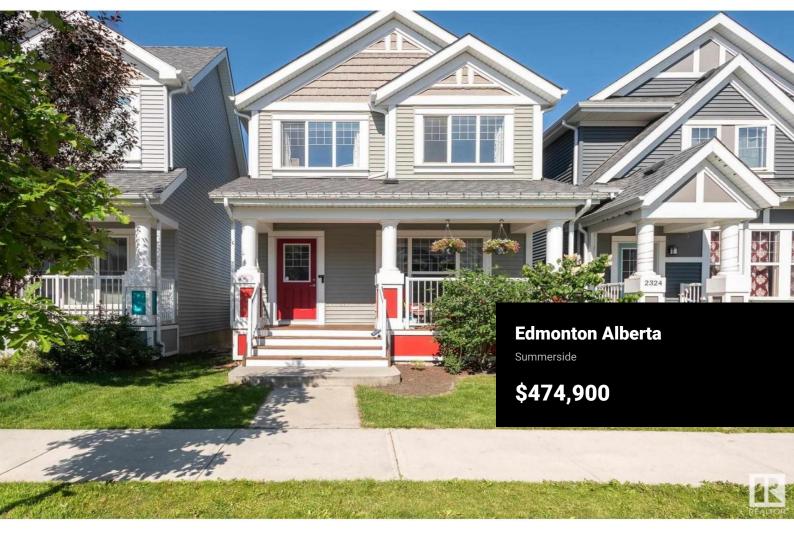

Welcome to Summerside! This 1463sqft 2-storey is ready to impress. As you enter, you will immediately appreciate the bright, open concept main floor. The living room is flooded with natural light. The dining area is spacious and great for hosting family gatherings. The kitchen features ample cabinet and counter space, white cabinets, stainless appliances and a large pantry. A 2PC bath completes the main floor. Upstairs, you will find 3 good size bedrooms. The primary bedroom is large with double closets and a 4PC ENSUITE bath. Upstairs laundry and a great nook with fold out laundry folding table complete this level. The basement is unfinished but well laid out for future development. The backyard is fully landscaped and fenced and has a great deck to enjoy BBQing and lounging in the sun. The DOUBLE DETACHED GARAGE features a 240V/30Amp plug for an Electric Vehicle or welder as well as attic storage space. The house is roughed in for Solar and has CENTRAL A/C as well as access to Lake Summerside! (id:6769)