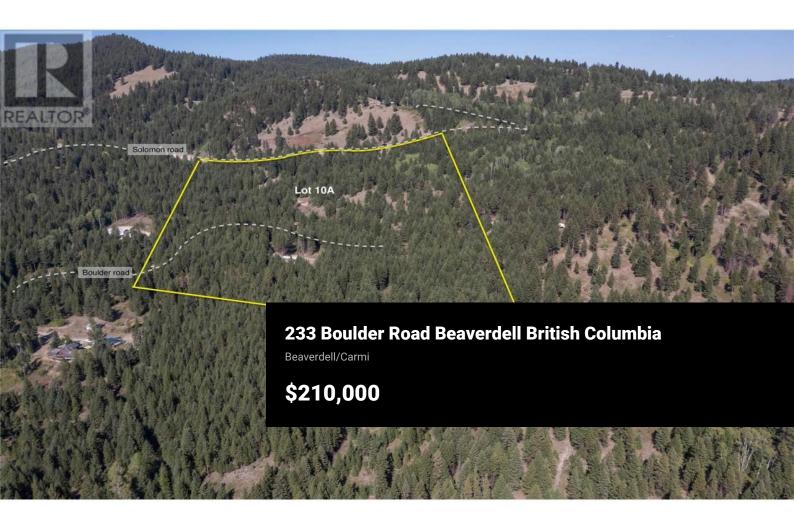

Stunning property with spectacular mountain views spanning 19.64 acres in the beautiful Okanagan! The perfect destination for those seeking outdoor adventure or for those that want to enjoy a quiet, private setting surrounded by nature. Power already at the Lot. This acreage is part of a larger Co-op with surrounding lands that back onto Crown Land. Exclusive ownership of entire 19.64 acres. Cell service on the property. Located minutes from the Town of Beaverdell, and approx. 45min to Kelowna or Big White Ski Resort. Cash only - No financing. No GST or PTT. This opportunity won't last! (id:6769)