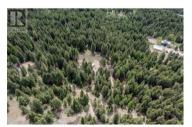

Stunning 19.64-acre property with breathtaking mountain views--easily one of the best lots on the mountain. Located in the heart of the beautiful Okanagan, this property is perfect for those seeking outdoor adventure or a quiet, private escape surrounded by nature. With numerous flat areas ideal for building, it offers incredible potential for your dream cabin, retreat, or off-grid home. This lot features spectacular panoramic views and unmatched privacy. Power is already at the lot, and there is reliable cell service on the property--rare for such a peaceful and remote setting. While the land is part of a larger Co-op community that backs onto Crown Land, ownership of this 19.64-acre parcel is not shared--the buyer will have exclusive ownership of the entire property. Location is just minutes from the town of Beaverdell and approximately 45 minutes to either Kelowna or Big White Ski Resort. This is a cash-only purchase--no financing available. There's also no GST or Property Transfer Tax, making this an exceptional value. Don't miss this rare opportunity to own one of the finest lots in the Okanagan at an incredible price. (id:6769)