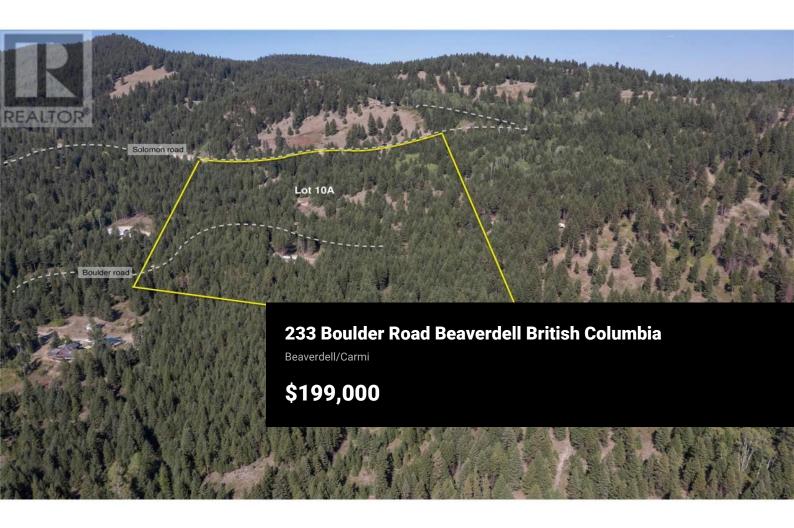

Stunning 19.64-acre property with breathtaking mountain views--easily one of the best lots on the mountain. Located in the heart of the beautiful Okanagan, this property is perfect for those seeking outdoor adventure or a quiet, private escape surrounded by nature. With numerous flat areas ideal for building, it offers incredible potential for your dream cabin, retreat, or off-grid home. This lot features spectacular panoramic views and unmatched privacy. Power is already at the lot, and there is reliable cell service on the property--rare for such a peaceful and remote setting. While the land is part of a larger Co-op community that backs onto Crown Land, ownership of this 19.64-acre parcel is not shared--the buyer will have exclusive ownership of the entire property. Location is just minutes from the town of Beaverdell and approximately 45 minutes to either Kelowna or Big White Ski Resort. This is a cash-only purchase--no financing available. There's also no GST or Property Transfer Tax, making this an exceptional value. Don't miss this rare opportunity to own one of the finest lots in the Okanagan at an incredible price. (id:6769)