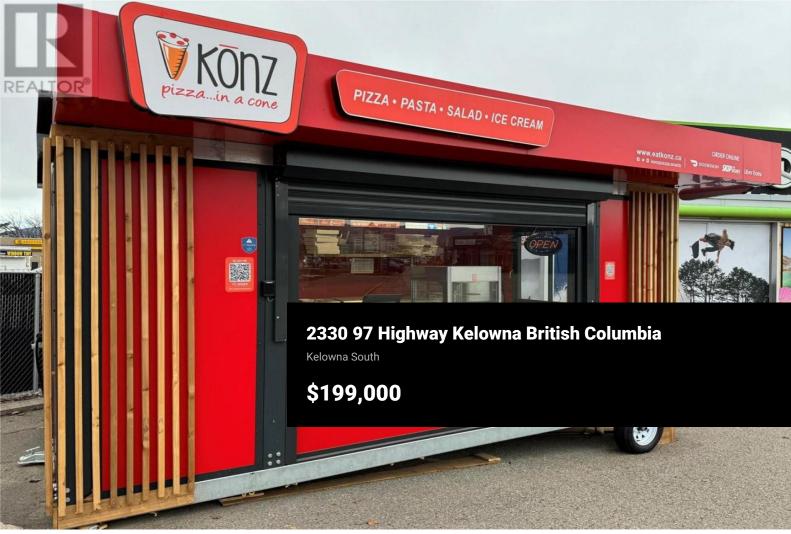

Unique Concept & unique Opportunity. Own a modular, eco-friendly restaurant serving Pizza, , Pasta, & Ice Cream! This turnkey franchise runs on electricity-no oils, gas, or hazardous products. Currently, 2 locations have been negotiated with the City of Kelowna for the year, one at the entrance of Pandosy park and one off the high traffic Enterprise Way. Lease with the City is only \$500 per month. Konz Pizza is selling this Modular unit due to expansion, presenting a rare chance to step into a successful, established franchise. With potential to expand to other BC cities and with multiple financing options, this is a prime opportunity to own a distinctive, sustainable restaurant concept. (id:6769)