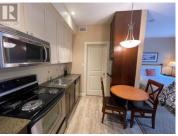

## 13011 Lakeshore Drive 234 Summerland British Columbia

\$124,900

Well located studio suite in the Summerland Waterfront Resort. Enjoy up to 180 days of use per year or keep in the rental pool for strictly investment purposes. 120 of owner use days are between October and May, 60 are between June and September with a maximum stay of 30 days at any one time. This bluff facing unit with an open floor area offers a spacious deck to stay cool on those hot summer days and a fireplace for the cold winter nights. Full kitchen and bathroom with modern finishing. Close to the elevator and stairwell for convenience. Numerous resort features include an outdoor pool, hot tub, sauna, and fitness room. The resort also provides dock access, BBQ and fire pit areas, as well as heated underground parking. There is an onsite bistro plus the neighboring Shaughnessy's Cove restaurant and IKhaya Day Spa. This Summerland resort has it all plus seasonal watercraft rentals to complete this vacation package destination. (id:6769)