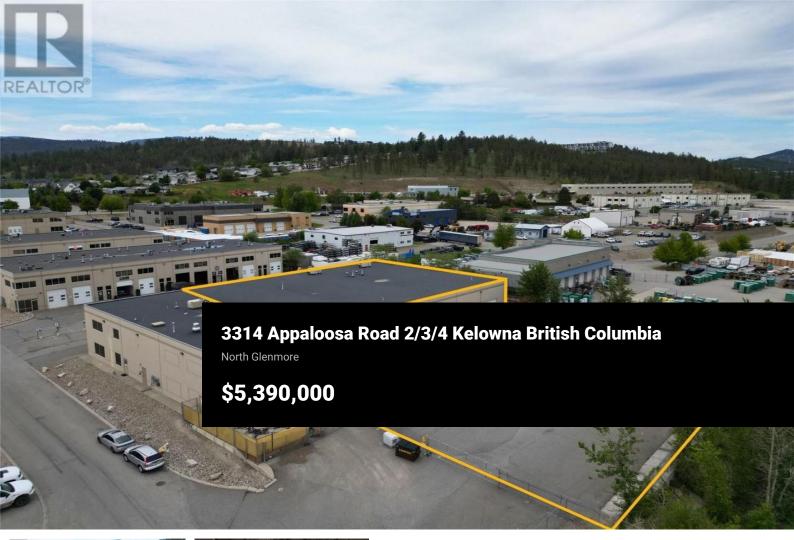

Located in the heart of Kelowna's industrial core, Units #2/3/4 at 3314

Appaloosa Road offer 15,400 SF of combined strata space, ideal for a variety of industrial or commercial operations. This rare opportunity includes three connected units sold as one, with a secured and paved 15,000 SF yard, perfect for outdoor storage or workspace. The premises feature a functional mix of a built-out office, mezzanine, and warehouse space, with 21' clear ceiling height and three grade-level loading doors (one 20'W x 14'H and two 12'W x 14'H) for efficient logistics. Zoned as both I2 - General Industrial and I1 - Business Industrial, the property suits a wide range of users. Contact the listing agents for pricing and strata details. (id:6769)