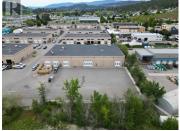

Located in the heart of Kelowna's industrial core, Units #2/3/4 at 3314

Appaloosa Road offer 15,400 SF of combined strata space, ideal for a variety of industrial or commercial operations. This rare opportunity includes three connected units sold as one, with a secured and paved 15,000 SF yard, perfect for outdoor storage or workspace. The premises feature a functional mix of a built-out office, mezzanine, and warehouse space, with 21' clear ceiling height and three grade-level loading doors (one 20'W x 14'H and two 12'W x 14'H) for efficient logistics. Zoned as both I2 - General Industrial and I1 - Business Industrial, the property suits a wide range of users. Contact the listing agents for pricing and strata details. (id:6769)