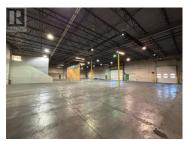

Located in the heart of Kelowna's industrial core, Units #2/3/4 at 3314

Appaloosa Road offer 15,400 SF of combined strata space, ideal for a variety of industrial or commercial operations. This rare opportunity includes three connected units sold as one, with a secured and paved 15,000 SF yard, perfect for outdoor storage or workspace. The premises feature a functional mix of a built-out office, mezzanine, and warehouse space, with 21' clear ceiling height and three grade-level loading doors (one 20'W x 14'H and two 12'W x 14'H) for efficient logistics. Zoned as both I2 - General Industrial and I1 - Business Industrial, the property suits a wide range of users. Contact the listing agents for pricing and strata details. (id:6769)