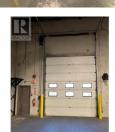

Located in the heart of Kelowna's industrial core, Units #2/3/4 at 3314

Appaloosa Road offer 15,400 SF of combined strata space, ideal for a variety of industrial or commercial operations. This rare opportunity includes three connected units sold as one, with a secured and paved 15,000 SF yard, perfect for outdoor storage or workspace. The premises feature a functional mix of a built-out office, mezzanine, and warehouse space, with 21' clear ceiling height and three grade-level loading doors (one 20'W x 14'H and two 12'W x 14'H) for efficient logistics. Zoned as both I2 - General Industrial and I1 - Business Industrial, the property suits a wide range of users. Contact the listing agents for pricing and strata details. (id:6769)