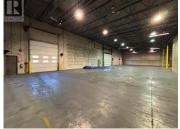

Located in the heart of Kelowna's industrial core, Units #2/3/4 at 3314

Appaloosa Road offer 15,400 SF of combined strata space, ideal for a variety of industrial or commercial operations. This rare opportunity includes three connected units sold as one, with a secured and paved 15,000 SF yard, perfect for outdoor storage or workspace. The premises feature a functional mix of a built-out office, mezzanine, and warehouse space, with 21' clear ceiling height and three grade-level loading doors (one 20'W x 14'H and two 12'W x 14'H) for efficient logistics. Zoned as both I2 - General Industrial and I1 - Business Industrial, the property suits a wide range of users. Contact the listing agents for pricing and strata details. (id:6769)