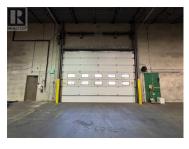

Located in the heart of Kelowna's industrial core, Units #2/3/4 at 3314

Appaloosa Road offer 15,400 SF of combined strata space, ideal for a variety of industrial or commercial operations. This rare opportunity includes three connected units sold as one, with a secured and paved 15,000 SF yard, perfect for outdoor storage or workspace. The premises feature a functional mix of a built-out office, mezzanine, and warehouse space, with 21' clear ceiling height and three grade-level loading doors (one 20'W x 14'H and two 12'W x 14'H) for efficient logistics. Zoned as both I2 - General Industrial and I1 - Business Industrial, the property suits a wide range of users. Contact the listing agents for pricing and strata details. (id:6769)