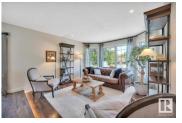

Amazing location! Stunning 2,300 sq ft bungalow situated in a QUIET cul-desac with VIEW of Whitemud Creek ravine & wilderness trails. TOP QUALITY RENOVATIONS in recent years! Gorgeous kitchen, walnut cabinetry, caesarstone countertops, large island, SS appliances, pantry & breakfast nook. Family room with gas fireplace, formal living/dining room. Original mosaic tile design flooring in foyer & engineered hardwood floors. 3 bedrooms, the large primary has a luxury ensuite & walk-in closet plus a 4 pce family bath. Laundry room with sink has direct access to the garage. Huge basement upgraded with cork flooring, games room, rec room with electric fireplace, den, 2 bedrooms, 3 pce bath, hobby room & tons of storage. Private west facing back yard with large deck, enjoy relaxing in the hot tub. This outstanding home beckons a family who enjoys being close to nature. Near the exclusive Community Centre, Terwillegar Rec Centre, schools, shopping & easy access to Whitemud Fwy & Anthony Henday Dr. A rare find! (id:6769)