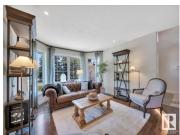

Amazing location! Stunning 2,300 sq ft bungalow situated in a QUIET cul-desac with VIEW of Whitemud Creek ravine & wilderness trails. TOP QUALITY RENOVATIONS in recent years! Gorgeous kitchen, walnut cabinetry, caesarstone countertops, large island, SS appliances, pantry & breakfast nook. Family room with gas fireplace, formal living/dining room. Original mosaic tile design flooring in foyer & engineered hardwood floors. 3 bedrooms, the large primary has a luxury ensuite & walk-in closet plus a 4 pce family bath. Laundry room with sink has direct access to the garage. Huge basement upgraded with cork flooring, games room, rec room with electric fireplace, den, 2 bedrooms, 3 pce bath, hobby room & tons of storage. Private west facing back yard with large deck, enjoy relaxing in the hot tub. This outstanding home beckons a family who enjoys being close to nature. Near the exclusive Community Centre, Terwillegar Rec Centre, schools, shopping & easy access to Whitemud Fwy & Anthony Henday Dr. A rare find! (id:6769)