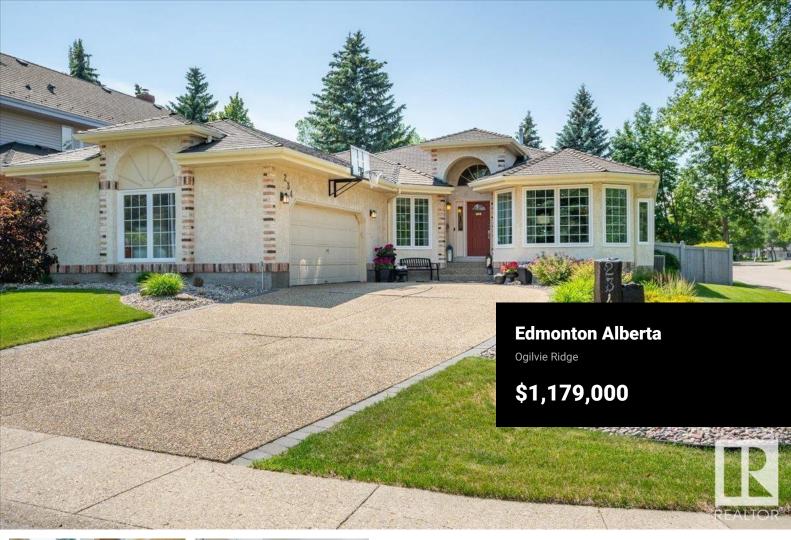

Amazing location! Stunning 2,300 sq ft bungalow situated in a QUIET cul-desac with VIEW of Whitemud Creek ravine & wilderness trails. TOP QUALITY RENOVATIONS in recent years! Gorgeous kitchen, walnut cabinetry, caesarstone countertops, large island, SS appliances, pantry & breakfast nook. Family room with gas fireplace, formal living/dining room. Original mosaic tile design flooring in foyer & engineered hardwood floors. 3 bedrooms, the large primary has a luxury ensuite & walk-in closet plus a 4 pce family bath. Laundry room with sink has direct access to the garage. Huge basement upgraded with cork flooring, games room, rec room with electric fireplace, den, 2 bedrooms, 3 pce bath, hobby room & tons of storage. Private west facing back yard with large deck, enjoy relaxing in the hot tub. This outstanding home beckons a family who enjoys being close to nature. Near the exclusive Community Centre, Terwillegar Rec Centre, schools, shopping & easy access to Whitemud Fwy & Anthony Henday Dr. A rare find! (id:6769)