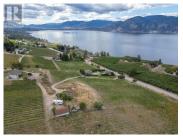

Beautiful lakeview vineyard ready for building a new home. Previously, there was a home on the property which has been removed, some services are still readily available, and the building site offers commanding views of the Okanagan valley. Nicely situated on the Naramata bench as you approach the village and in an area of renowned wineries, this could be the perfect family estate. The vineyard comprises of Pinot Noir, clone 115. Irrigation is drip with east-west rows with a decent and manageable west facing slope. (id:6769)