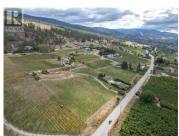

Beautiful lakeview vineyard ready for building a new home. Previously, there was a home on the property which has been removed, some services are still readily available, and the building site offers commanding views of the Okanagan valley. Nicely situated on the Naramata bench as you approach the village and in an area of renowned wineries, this could be the perfect family estate. The vineyard comprises of Pinot Noir, clone 115. Irrigation is drip with east-west rows with a decent and manageable west facing slope. (id:6769)