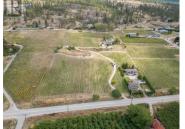

Beautiful lakeview vineyard ready for building a new home. Previously, there was a home on the property which has been removed, some services are still readily available, and the building site offers commanding views of the Okanagan valley. Nicely situated on the Naramata bench as you approach the village and in an area of renowned wineries, this could be the perfect family estate. The vineyard comprises of Pinot Noir, clone 115. Irrigation is drip with east-west rows with a decent and manageable west facing slope. (id:6769)