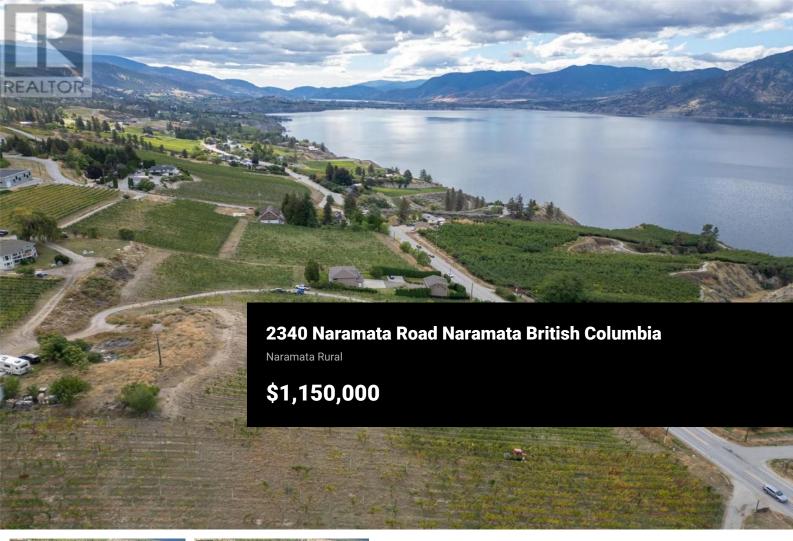

Beautiful lakeview vineyard ready for building a new home. Previously, there was a home on the property which has been removed, some services are still readily available, and the building site offers commanding views of the Okanagan valley. Nicely situated on the Naramata bench as you approach the village and in an area of renowned wineries, this could be the perfect family estate. The vineyard comprises of Pinot Noir, clone 115. Irrigation is drip with east-west rows with a decent and manageable west facing slope. (id:6769)