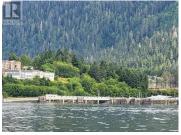

This is the best development parcel available in Prince Rupert! Offering breathtaking views of Prince Rupert Harbour. This fully serviced residential lot with a site area of 6,577 square feet. Based upon the RM2 (Multiple Family Residential) zoning designation, this lot can support up to a maximum of 4 dwelling units, with any of the following building descriptions: A single-family residential dwelling with a minimum of one, and a maximum of 3 additional dwelling units (eg: legal suites); A duplex with a maximum of two additional dwelling units; A 3-plex; A 4-plex. Could be purchased with 2356 Graham Ave to give you a total of 0.39 acres. Good Geo-technical report on file. \* PREC - Personal Real Estate Corporation (id:6769)