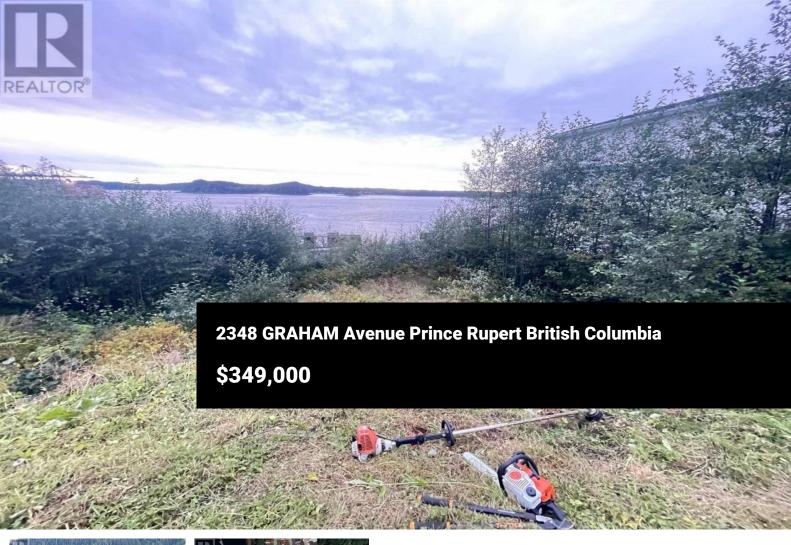

This is the best development parcel available in Prince Rupert! Offering breathtaking views of Prince Rupert Harbour. This fully serviced residential lot with a site area of 6,577 square feet. Based upon the RM2 (Multiple Family Residential) zoning designation, this lot can support up to a maximum of 4 dwelling units, with any of the following building descriptions: A single-family residential dwelling with a minimum of one, and a maximum of 3 additional dwelling units (eg: legal suites); A duplex with a maximum of two additional dwelling units; A 3-plex; A 4-plex. Could be purchased with 2356 Graham Ave to give you a total of 0.39 acres. Good Geo-technical report on file. \* PREC - Personal Real Estate Corporation (id:6769)